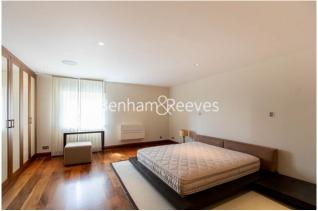

### **Property features**

Rare 3 Double Bedroom Apartment with Built-in Wardrobe | Fully Fitted Kitchen Integrated with Well-Known Appliances | Internal Area: 1800Sq Ft / View of London Horizon | Air Ventilation / Underfloor Heating / Air Conditioning | Located in the heart of Chelsea | EPC-B | 24 Hr Concierge / 24 Hr Security / Communal Gardens / Bars | Extra-Large Reception Room with Dining Area & Large Windows | Large roof terrace | Nearby Fulham Broadway Underground station