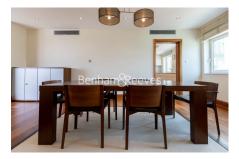

### **Property features**

Rare 3 Double Bedroom Apartment with Built-in Wardrobe | Fully Fitted Kitchen Integrated with Well-Known Appliances | Internal Area: 1800Sq Ft / View of London Horizon | Air Ventilation / Underfloor Heating / Air Conditioning | Located in the heart of Chelsea | EPC-B | 24 Hr Concierge / 24 Hr Security / Communal Gardens / Bars | Extra-Large Reception Room with Dining Area & Large Windows | Large roof terrace | Nearby Fulham Broadway Underground station