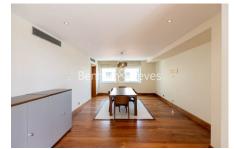

### **Property features**

Rare 3 Double Bedroom Apartment with Built-in Wardrobe | Fully Fitted Kitchen Integrated with Well-Known Appliances | Internal Area: 1800Sq Ft / View of London Horizon | Air Ventilation / Underfloor Heating / Air Conditioning | Located in the heart of Chelsea | EPC-B | 24 Hr Concierge / 24 Hr Security / Communal Gardens / Bars | Extra-Large Reception Room with Dining Area & Large Windows | Large roof terrace | Nearby Fulham Broadway Underground station