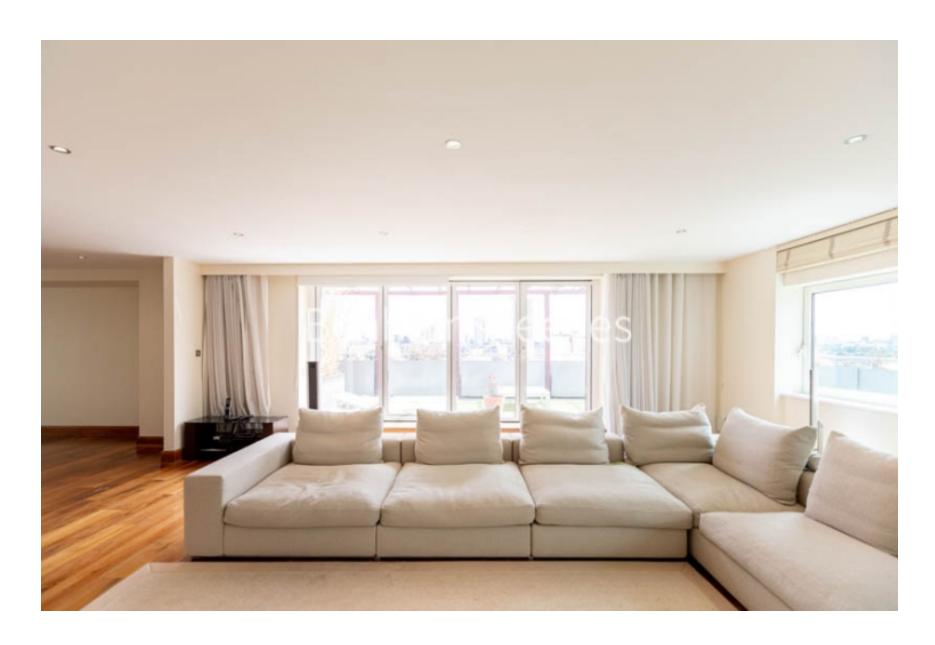

# 

Rare spacious 9th floor apartment, with a huge private terrace situated in a desirable Chelsea Village development within walking distance from Fulham Broadway Tube Station.

Please click here for full detail

### **Property features**

Rare 3 Double Bedroom Apartment with Built-in Wardrobe | Fully Fitted Kitchen Integrated with Well-Known Appliances | Internal Area: 1800Sq Ft / View of London Horizon | Air Ventilation / Underfloor Heating / Air Conditioning | Located in the heart of Chelsea | EPC-B | 24 Hr Concierge / 24 Hr Security / Communal Gardens / Bars | Extra-Large Reception Room with Dining Area & Large Windows | Large roof terrace | Nearby Fulham Broadway Underground station