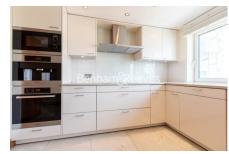

### **Property features**

Rare 3 Double Bedroom Apartment with Built-in Wardrobe | Fully Fitted Kitchen Integrated with Well-Known Appliances | Internal Area: 1800Sq Ft / View of London Horizon | Air Ventilation / Underfloor Heating / Air Conditioning | Located in the heart of Chelsea | EPC-B | 24 Hr Concierge / 24 Hr Security / Communal Gardens / Bars | Extra-Large Reception Room with Dining Area & Large Windows | Large roof terrace | Nearby Fulham Broadway Underground station