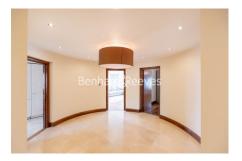

### **Property features**

Rare 3 Double Bedroom Apartment with Built-in Wardrobe | Fully Fitted Kitchen Integrated with Well-Known Appliances | Internal Area: 1800Sq Ft / View of London Horizon | Air Ventilation / Underfloor Heating / Air Conditioning | Located in the heart of Chelsea | EPC-B | 24 Hr Concierge / 24 Hr Security / Communal Gardens / Bars | Extra-Large Reception Room with Dining Area & Large Windows | Large roof terrace | Nearby Fulham Broadway Underground station