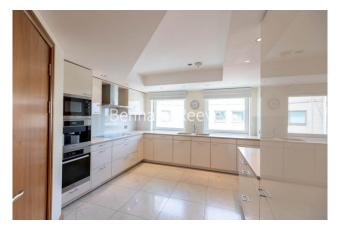

### **Property features**

Rare 3 Double Bedroom Apartment with Built-in Wardrobe | Fully Fitted Kitchen Integrated with Well-Known Appliances | Internal Area: 1800Sq Ft / View of London Horizon | Air Ventilation / Underfloor Heating / Air Conditioning | Located in the heart of Chelsea | EPC-B | 24 Hr Concierge / 24 Hr Security / Communal Gardens / Bars | Extra-Large Reception Room with Dining Area & Large Windows | Large roof terrace | Nearby Fulham Broadway Underground station