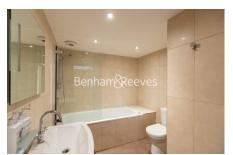

### **Property features**

Rare 3 Double Bedroom Apartment with Built-in Wardrobe | Fully Fitted Kitchen Integrated with Well-Known Appliances | Internal Area: 1800Sq Ft / View of London Horizon | Air Ventilation / Underfloor Heating / Air Conditioning | Located in the heart of Chelsea | EPC-B | 24 Hr Concierge / 24 Hr Security / Communal Gardens / Bars | Extra-Large Reception Room with Dining Area & Large Windows | Large roof terrace | Nearby Fulham Broadway Underground station