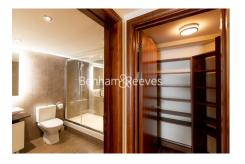

### **Property features**

Rare 3 Double Bedroom Apartment with Built-in Wardrobe | Fully Fitted Kitchen Integrated with Well-Known Appliances | Internal Area: 1800Sq Ft / View of London Horizon | Air Ventilation / Underfloor Heating / Air Conditioning | Located in the heart of Chelsea | EPC-B | 24 Hr Concierge / 24 Hr Security / Communal Gardens / Bars | Extra-Large Reception Room with Dining Area & Large Windows | Large roof terrace | Nearby Fulham Broadway Underground station