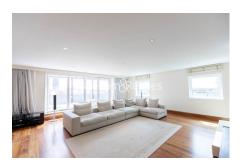

### **Property features**

Rare 3 Double Bedroom Apartment with Built-in Wardrobe | Fully Fitted Kitchen Integrated with Well-Known Appliances | Internal Area: 1800Sq Ft / View of London Horizon | Air Ventilation / Underfloor Heating / Air Conditioning | Located in the heart of Chelsea | EPC-B | 24 Hr Concierge / 24 Hr Security / Communal Gardens / Bars | Extra-Large Reception Room with Dining Area & Large Windows | Large roof terrace | Nearby Fulham Broadway Underground station