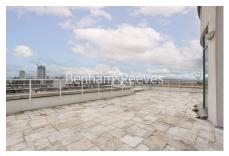

### **Property features**

Above and overlooking Stamford Bridge Stadium | Rare 3 Double Bedroom Apartment With Built-In Wardrobe | Fully Fitted Kitchen Integrated With Well-Known Appliances | Brand new full refurbishment | Over 3500 sq ft | EPC-TBC | Two large Roof terraces/ 360 degree views/10th floor | Extra-Large Reception Room With Dining Area and kitchen | Located In The Heart Of Chelsea | Short walk away from Fulham Broadway station