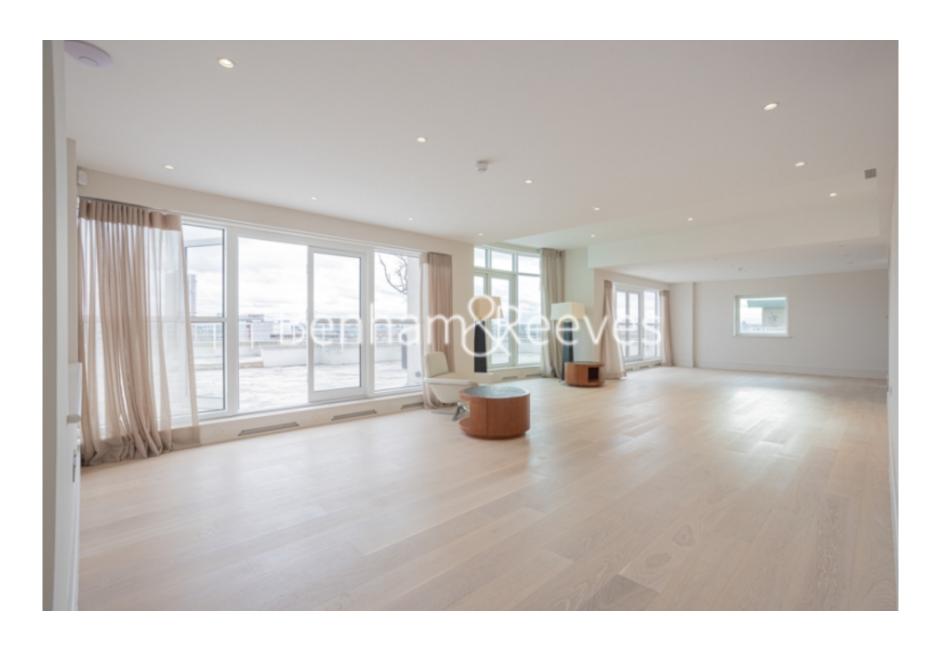

## ■ 3 Bedrooms ■ 3 Bathrooms Unfurnished

An extremely rare 10th floor penthouse apartment which has Just been fully refurbished to a high standard. Perfectly located a brief walk from Fulham Broadway Station.

### **Property features**

Above and overlooking Stamford Bridge Stadium | Rare 3 Double Bedroom Apartment With Built-In Wardrobe | Fully Fitted Kitchen Integrated With Well-Known Appliances | Brand new full refurbishment | Over 3500 sq ft | EPC-TBC | Two large Roof terraces/ 360 degree views/10th floor | Extra-Large Reception Room With Dining Area and kitchen | Located In The Heart Of Chelsea | Short walk away from Fulham Broadway station