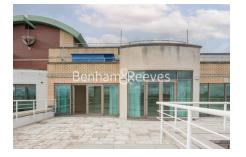

## ■ 3 Bedrooms ■ 3 Bathrooms Unfurnished

An extremely rare 10th floor penthouse apartment which has Just been fully refurbished to a high standard. Perfectly located a brief walk from Fulham Broadway Station.

### **Property features**

Above and overlooking Stamford Bridge Stadium | Rare 3 Double Bedroom Apartment With Built-In Wardrobe | Fully Fitted Kitchen Integrated With Well-Known Appliances | Brand new full refurbishment | Over 3500 sq ft | EPC-TBC | Two large Roof terraces/ 360 degree views/10th floor | Extra-Large Reception Room With Dining Area and kitchen | Located In The Heart Of Chelsea | Short walk away from Fulham Broadway station