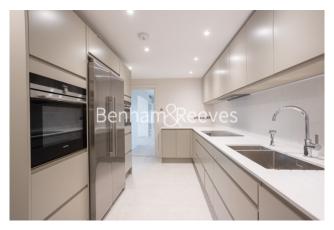

### **Property features**

Above and overlooking Stamford Bridge Stadium | Rare 3 Double Bedroom Apartment With Built-In Wardrobe | Fully Fitted Kitchen Integrated With Well-Known Appliances | Brand new full refurbishment | Over 3500 sq ft | EPC-TBC | Two large Roof terraces/ 360 degree views/10th floor | Extra-Large Reception Room With Dining Area and kitchen | Located In The Heart Of Chelsea | Short walk away from Fulham Broadway station