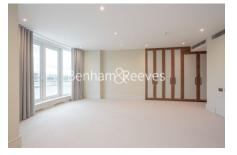

## ■ 3 Bedrooms ■ 3 Bathrooms Unfurnished

An extremely rare 10th floor penthouse apartment which has Just been fully refurbished to a high standard. Perfectly located a brief walk from Fulham Broadway Station.

### **Property features**

Above and overlooking Stamford Bridge Stadium | Rare 3 Double Bedroom Apartment With Built-In Wardrobe | Fully Fitted Kitchen Integrated With Well-Known Appliances | Brand new full refurbishment | Over 3500 sq ft | EPC-TBC | Two large Roof terraces/ 360 degree views/10th floor | Extra-Large Reception Room With Dining Area and kitchen | Located In The Heart Of Chelsea | Short walk away from Fulham Broadway station