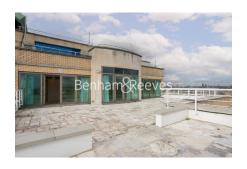

### **Property features**

Above and overlooking Stamford Bridge Stadium | Rare 3 Double Bedroom Apartment With Built-In Wardrobe | Fully Fitted Kitchen Integrated With Well-Known Appliances | Brand new full refurbishment | Over 3500 sq ft | EPC-TBC | Two large Roof terraces/ 360 degree views/10th floor | Extra-Large Reception Room With Dining Area and kitchen | Located In The Heart Of Chelsea | Short walk away from Fulham Broadway station