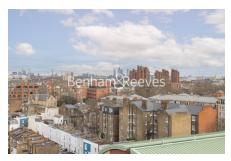

### **Property features**

Above and overlooking Stamford Bridge Stadium | Rare 3 Double Bedroom Apartment With Built-In Wardrobe | Fully Fitted Kitchen Integrated With Well-Known Appliances | Brand new full refurbishment | Over 3500 sq ft | EPC-TBC | Two large Roof terraces/ 360 degree views/10th floor | Extra-Large Reception Room With Dining Area and kitchen | Located In The Heart Of Chelsea | Short walk away from Fulham Broadway station