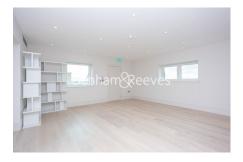

## ■ 3 Bedrooms ■ 3 Bathrooms Unfurnished

An extremely rare 10th floor penthouse apartment which has Just been fully refurbished to a high standard. Perfectly located a brief walk from Fulham Broadway Station.

### **Property features**

Above and overlooking Stamford Bridge Stadium | Rare 3 Double Bedroom Apartment With Built-In Wardrobe | Fully Fitted Kitchen Integrated With Well-Known Appliances | Brand new full refurbishment | Over 3500 sq ft | EPC-TBC | Two large Roof terraces/ 360 degree views/10th floor | Extra-Large Reception Room With Dining Area and kitchen | Located In The Heart Of Chelsea | Short walk away from Fulham Broadway station