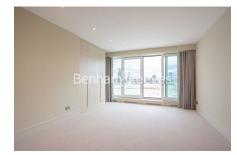

## ■ 3 Bedrooms ■ 3 Bathrooms Unfurnished

An extremely rare 10th floor penthouse apartment which has Just been fully refurbished to a high standard. Perfectly located a brief walk from Fulham Broadway Station.

### **Property features**

Above and overlooking Stamford Bridge Stadium | Rare 3 Double Bedroom Apartment With Built-In Wardrobe | Fully Fitted Kitchen Integrated With Well-Known Appliances | Brand new full refurbishment | Over 3500 sq ft | EPC-TBC | Two large Roof terraces/ 360 degree views/10th floor | Extra-Large Reception Room With Dining Area and kitchen | Located In The Heart Of Chelsea | Short walk away from Fulham Broadway station