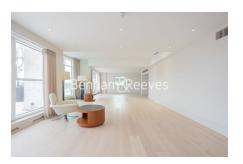

## ■ 3 Bedrooms ■ 3 Bathrooms Unfurnished

An extremely rare 10th floor penthouse apartment which has Just been fully refurbished to a high standard. Perfectly located a brief walk from Fulham Broadway Station.

### **Property features**

Above and overlooking Stamford Bridge Stadium | Rare 3 Double Bedroom Apartment With Built-In Wardrobe | Fully Fitted Kitchen Integrated With Well-Known Appliances | Brand new full refurbishment | Over 3500 sq ft | EPC-TBC | Two large Roof terraces/ 360 degree views/10th floor | Extra-Large Reception Room With Dining Area and kitchen | Located In The Heart Of Chelsea | Short walk away from Fulham Broadway station