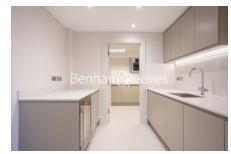

### **Property features**

Above and overlooking Stamford Bridge Stadium | Rare 3 Double Bedroom Apartment With Built-In Wardrobe | Fully Fitted Kitchen Integrated With Well-Known Appliances | Brand new full refurbishment | Over 3500 sq ft | EPC-TBC | Two large Roof terraces/ 360 degree views/10th floor | Extra-Large Reception Room With Dining Area and kitchen | Located In The Heart Of Chelsea | Short walk away from Fulham Broadway station