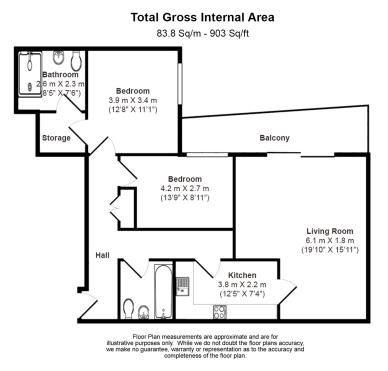

### 🛋 2 Bedrooms 🛛 🛱 2 Bathrooms 🖉 Furnished

Stunning 9th floor apartment situated in a highly sought-after development which is located along one of the most dramatic stretches of the River Thames. The development benefits from its own mainline train station: Imperial Wharf.

### **Property features**

2 Bedrooms | 2 Bathrooms | Reception | Furnished | Kitchen | EPC-C | 24 hour concierge | Balcony | Nearby St George Landmark Tube Station

For more information about this property, please call our Fulham branch on