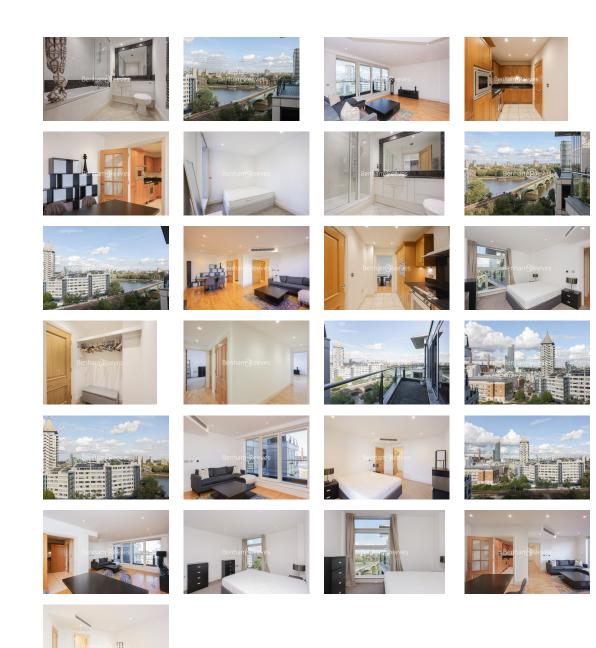

The Boulevard, Fulham, SW6

£692 per week, £2,999 per month + fees

### 🛋 2 Bedrooms 🛛 🛱 2 Bathrooms 🖉 Furnished

Stunning 9th floor apartment situated in a highly sought-after development which is located along one of the most dramatic stretches of the River Thames. The development benefits from its own mainline train station: Imperial Wharf.

### **Property features**

2 Bedrooms | 2 Bathrooms | Reception | Furnished | Kitchen | EPC-C | 24 hour concierge | Balcony | Nearby St George Landmark Tube Station

For more information about this property, please call our Fulham branch on