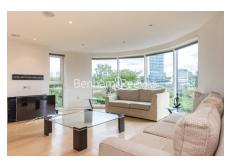

**Imperial Wharf, Fulham, SW6** 

£1,700 per week, £7,367 per month + fees

☐ 3 Bedrooms ☐ 3 Bathrooms ☐ Furnished

Large contemporary apartment situated in a vibrant, popular Riverside development with a range of onsite amenities, stone's throw from Imperial Wharf Overground Station.

## **Property features**

3 Bedrooms | 3 Bathrooms | Reception | Furnished | Fitted Kitchen | EPC-B | 24hr Concierge & Gym | Balcony | Nearby Imperial Wharf Overground station

For more information about this property, please call our Fulham branch on