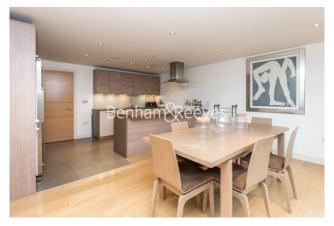

**Imperial Wharf, Fulham, SW6** 

£1,700 per week, £7,367 per month + fees

☐ 3 Bedrooms ☐ 3 Bathrooms ☐ Furnished

Large contemporary apartment situated in a vibrant, popular Riverside development with a range of onsite amenities, stone's throw from Imperial Wharf Overground Station.

## **Property features**

3 Bedrooms | 3 Bathrooms | Reception | Furnished | Fitted Kitchen | EPC-B | 24hr Concierge & Gym | Balcony | Nearby Imperial Wharf Overground station

For more information about this property, please call our Fulham branch on