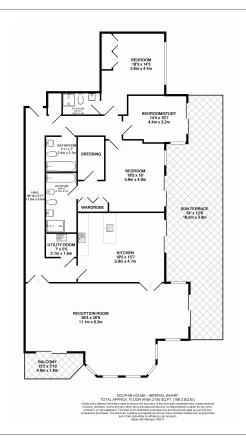

**Imperial Wharf, Fulham, SW6** 

£1,700 per week, £7,367 per month + fees

☐ 3 Bedrooms ☐ 3 Bathrooms ☐ Furnished

Large contemporary apartment situated in a vibrant, popular Riverside development with a range of onsite amenities, stone's throw from Imperial Wharf Overground Station.

## **Property features**

3 Bedrooms | 3 Bathrooms | Reception | Furnished | Fitted Kitchen | EPC-B | 24hr Concierge & Gym | Balcony | Nearby Imperial Wharf Overground station

For more information about this property, please call our Fulham branch on