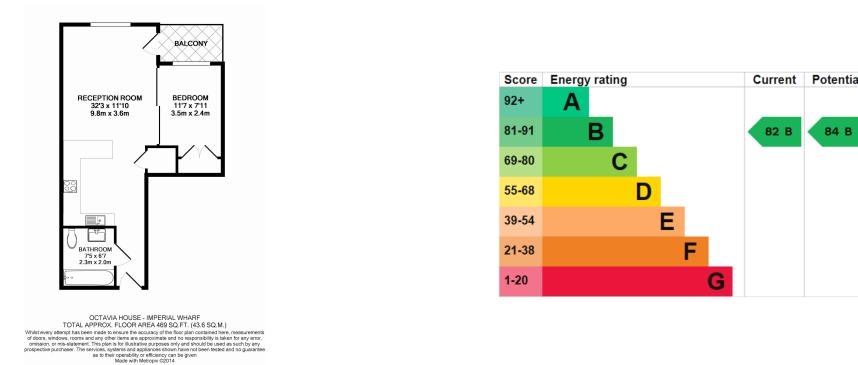

### **Property features**

Manhattan Studio | 1 Bathroom | Reception | Furnished | Fitted Kitchen | EPC-B | Gym facilities | 24 Hour Concierge | Close to Amenities | Nearby Imperial Wharf Overground

For more information about this property, please call our Fulham branch on