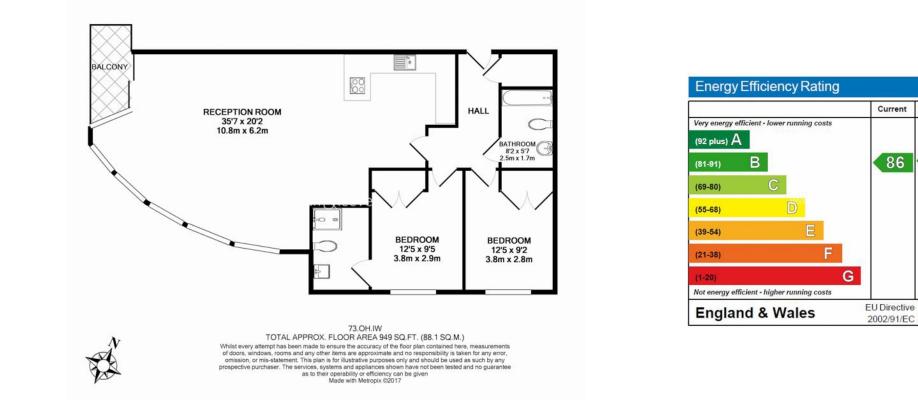

### **Property features**

2 Bedrooms | 2 Bathrooms | Reception | Unfurnished | Fitted Kitchen | EPC-B | 24 Hour Concierge | Residents' Gym | Nearby Imperial Wharf Station

For more information about this property, please call our Fulham branch on

## **Townmead Road, Fulham, SW6**

£720 per week, £3,120 per month + fees

www.benhams.com

Potential

87