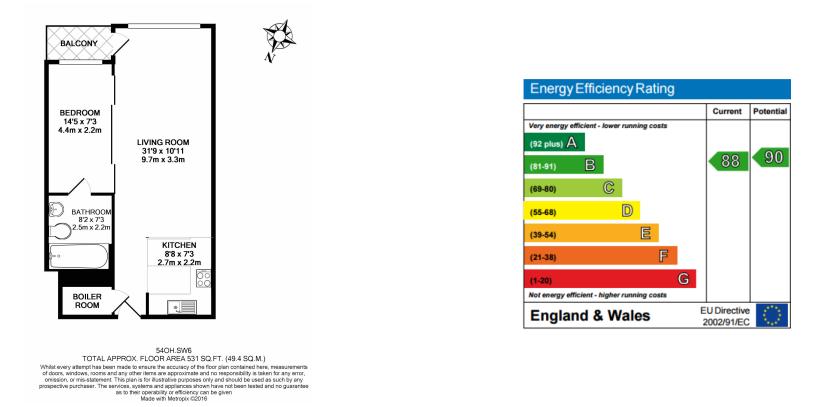

### **Property features**

Manhattan Studio | 1 Bathroom | Reception | Furnished | Fitted Kitchen | EPC-B | 24hr Concierge | On Site Gym | Nearby Imperial Wharf Station

For more information about this property, please call our Fulham branch on