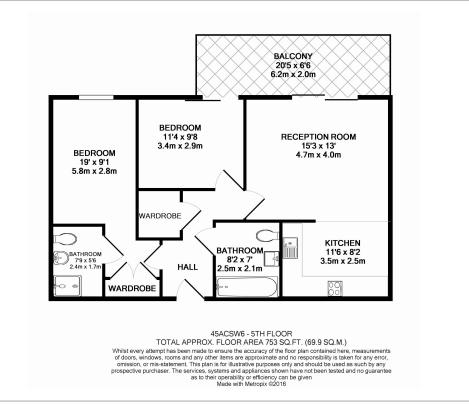

## Lensbury Avenue, Fulham, SW6

£692 per week, £2,999 per month + fees

## 🛋 2 Bedrooms 🛛 🛱 2 Bathrooms 🕮 Unfurnished

A spacious duplex apartment, with secure underground parking, situated in a sought-after development close to the amenities of Fulham. The development enjoys an enviable location close to the River Thames.

### **Property features**

2 Bedrooms | 2 Bathrooms | Reception | Unfurnished | Fitted Kitchen | EPC-B | Comfort cooling | On site Gym | 24 Hour Concierge | Nearby Imperial Wharf Station

For more information about this property, please call our Fulham branch on