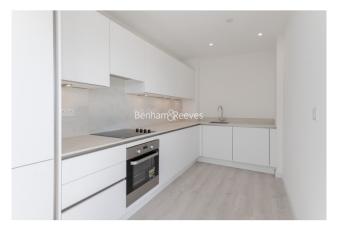

# ■ 2 Bedrooms ■ 2 Bathrooms □ Furnished/UnFurnished

New, spacious apartment, with underground parking, situated in the newest development by Barratt London close to the amenities of Hounslow High Street. A few minutes' walk from Hounslow West underground station (Piccadilly Line) which offers access to both the West End and Heathrow.

## **Property features**

Brand New Flat | Wood Floors | Underfloor Heating | Private Balcony | Communal Gardens | EPC-B | Bicycle Storage | Lift Access | Hounslow High Street

For more information about this property, please call our Kew branch on