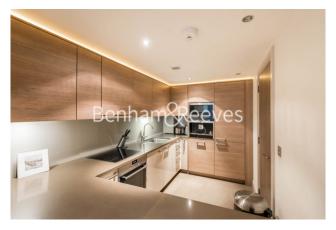

### **Property features**

1 Bedroom | 1 Bathroom | Reception | Furnished | Fitted Kitchen | EPC-C | Area 785.77 Sq. Ft. | 24 Hour Concierge | Underground Parking | Imperial Wharf Over Ground Station

For more information about this property, please call our Fulham branch on