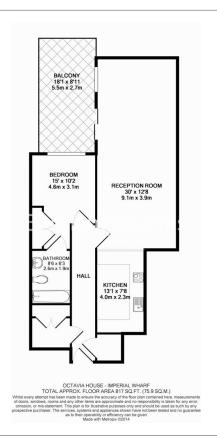

### **Property features**

1 Bedroom | 1 Bathroom | Reception | Furnished | Fitted Kitchen | EPC-C | Area 785.77 Sq. Ft. | 24 Hour Concierge | Underground Parking | Imperial Wharf Over Ground Station

For more information about this property, please call our Fulham branch on