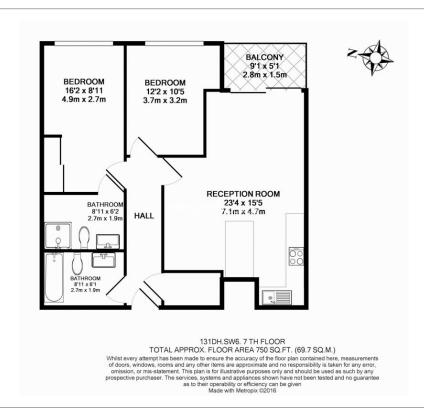

### **Property features**

2 Bedrooms | 2 Bathrooms | Reception | Furnished | Fitted Kitchen | EPC-B | Private Balcony | 24 Hour Concierge | Gym and Spa | Nearby Imperial Wharf Station

For more information about this property, please call our Fulham branch on