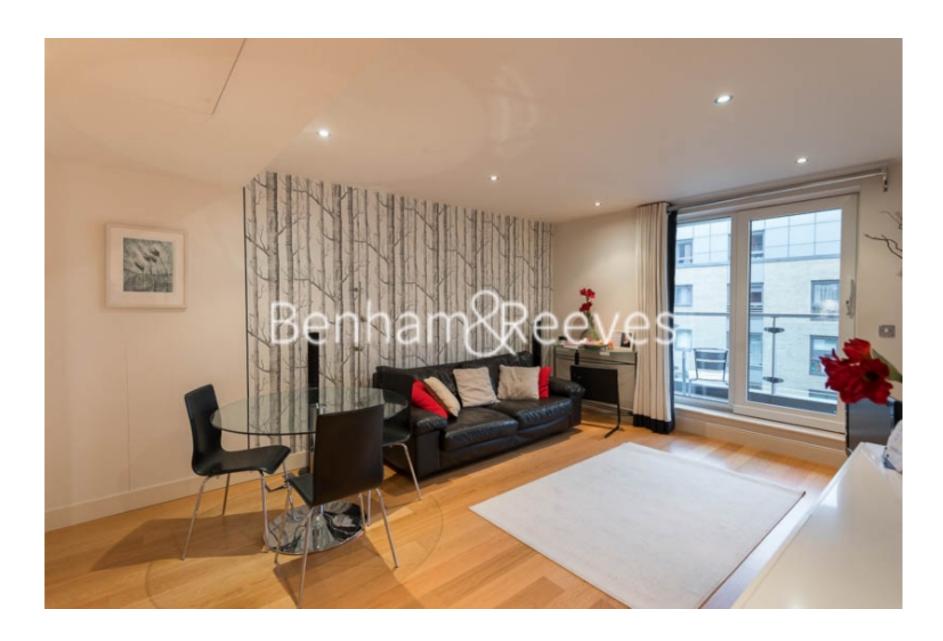

Lensbury Avenue, Fulham, SW6

£625 per week, £2,708 per month + fees

# ■ 2 Bedrooms □ 2 Bathrooms □ Furnished

A spacious, fashionable interior designed fourth floor apartment with onsite gym located in Imperial Wharf. The development is positioned nearby the amenities of Fulham and is within walking distance of Imperial Wharf Overground Station.

### **Property features**

2 Bedrooms | 2 Bathrooms | Reception | Furnished | Fully Fitted Kitchen | EPC-C | 24-Hour Concierge | Gym | Nearby Imperial Wharf Overground

For more information about this property, please call our Fulham branch on