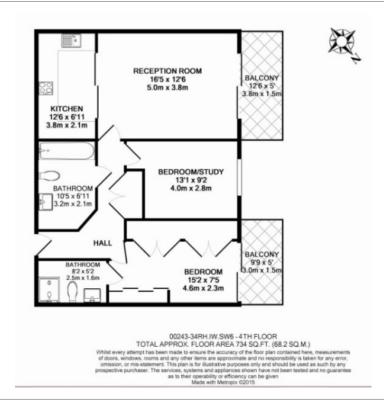

Lensbury Avenue, Fulham, SW6

£625 per week, £2,708 per month + fees

# ■ 2 Bedrooms □ 2 Bathrooms □ Furnished

A spacious, fashionable interior designed fourth floor apartment with onsite gym located in Imperial Wharf. The development is positioned nearby the amenities of Fulham and is within walking distance of Imperial Wharf Overground Station.

### **Property features**

2 Bedrooms | 2 Bathrooms | Reception | Furnished | Fully Fitted Kitchen | EPC-C | 24-Hour Concierge | Gym | Nearby Imperial Wharf Overground

For more information about this property, please call our Fulham branch on

## Lensbury Avenue, Fulham, SW6

£625 per week, £2,708 per month + fees