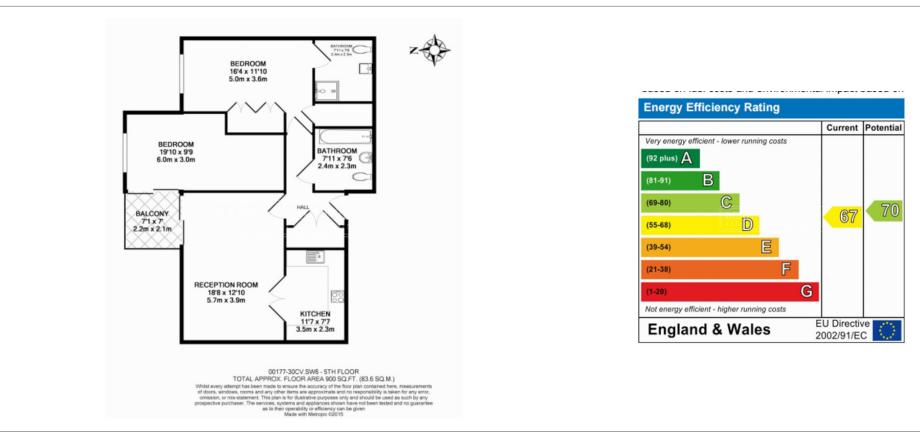

### 🛋 2 Bedrooms 🛛 🛱 2 Bathrooms 🖉 Furnished

Bright and spacious 5th floor air-conditioned apartment, with direct River views and optional parking, located in a sought-after Riverside development in Imperial Wharf. Transport links include Imperial Wharf Overground station onsite and King's Road and Fulham Broadway a short walk away.

### **Property features**

2 Bedrooms | 2 Bathrooms | Reception | Furnished | Fitted Kitchen | EPC-B | Residents' Gym | 24 Hour Concierge | Nearby Imperial Wharf Station

For more information about this property, please call our Fulham branch on