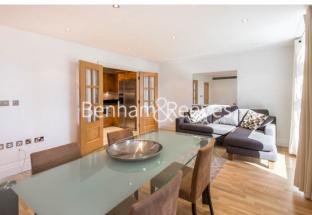

### 🛋 2 Bedrooms 🛛 🛱 2 Bathrooms 🖉 Furnished

Bright and spacious 5th floor air-conditioned apartment, with direct River views and optional parking, located in a sought-after Riverside development in Imperial Wharf. Transport links include Imperial Wharf Overground station onsite and King's Road and Fulham Broadway a short walk away.

### **Property features**

2 Bedrooms | 2 Bathrooms | Reception | Furnished | Fitted Kitchen | EPC-B | Residents' Gym | 24 Hour Concierge | Nearby Imperial Wharf Station

For more information about this property, please call our Fulham branch on