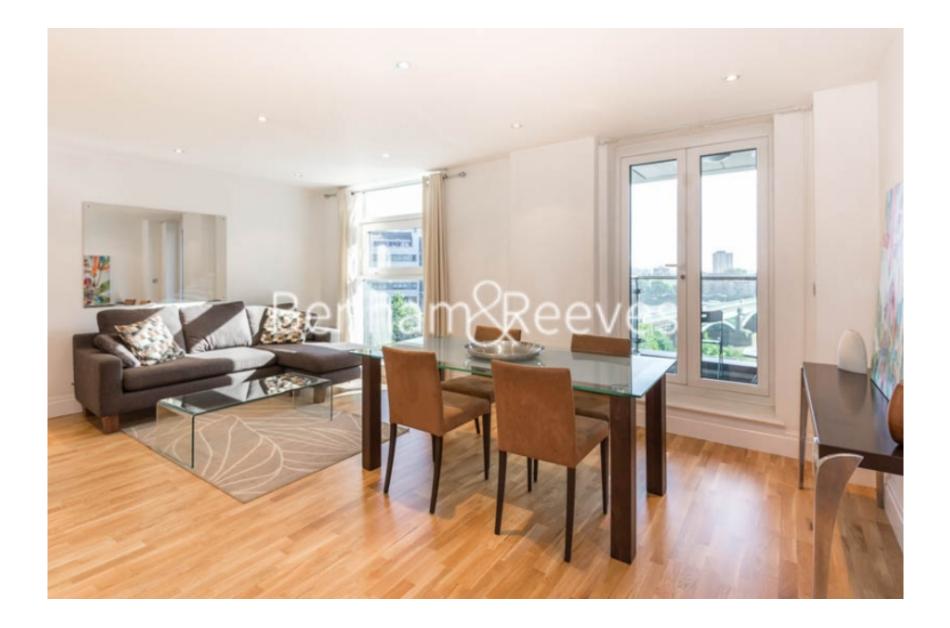

### 🛋 2 Bedrooms 🛛 🛱 2 Bathrooms 🖉 Furnished

Bright and spacious 5th floor air-conditioned apartment, with direct River views and optional parking, located in a sought-after Riverside development in Imperial Wharf. Transport links include Imperial Wharf Overground station onsite and King's Road and Fulham Broadway a short walk away.

### **Property features**

2 Bedrooms | 2 Bathrooms | Reception | Furnished | Fitted Kitchen | EPC-B | Residents' Gym | 24 Hour Concierge | Nearby Imperial Wharf Station

For more information about this property, please call our Fulham branch on