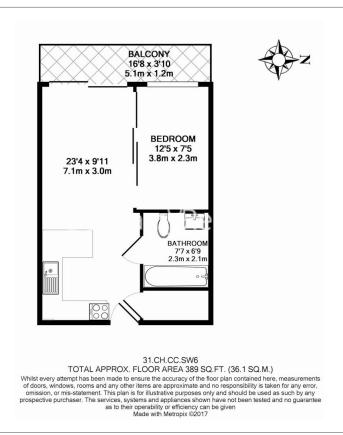

Park Street, Fulham, SW6

£565 per week, £2,450 per month + fees

■ Studio 

■ 1 Bathroom 

■ Furnished

Compact Manhattan Studio set in a popular riverside development, with underground parking, close to the amenities of Fulham and Chelsea. Well located for Imperial Wharf Overground and Fulham Broadway Tube stations.

## **Property features**

Manhattan Studio | 1 Bathroom | Reception | Furnished | Fitted Kitchen | EPC-B | Gym and Spa | Close to Amenities | Nearby Imperial Wharf Station

For more information about this property, please call our Fulham branch on