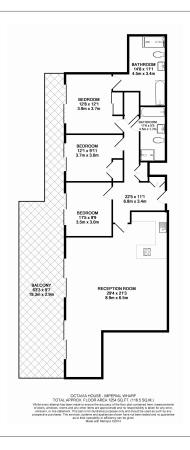

## **Property features**

3 Bedrooms | 2 Bathrooms | Reception | Unfurnished | Fitted Kitchen | EPC-B | Residents' Gym | 24 Hour Concierge | Nearby Imperial Wharf Station

For more information about this property, please call our Fulham branch on