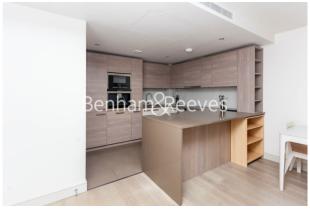

## **Property features**

1 Bedroom | 1 Bathroom | Reception | Furnished | Fitted kitchen | EPC-B | 24 Hour Concierge | Wooden floor throughout | Access to gym, Private Balcony | Nearby Imperial Wharf Tube Station