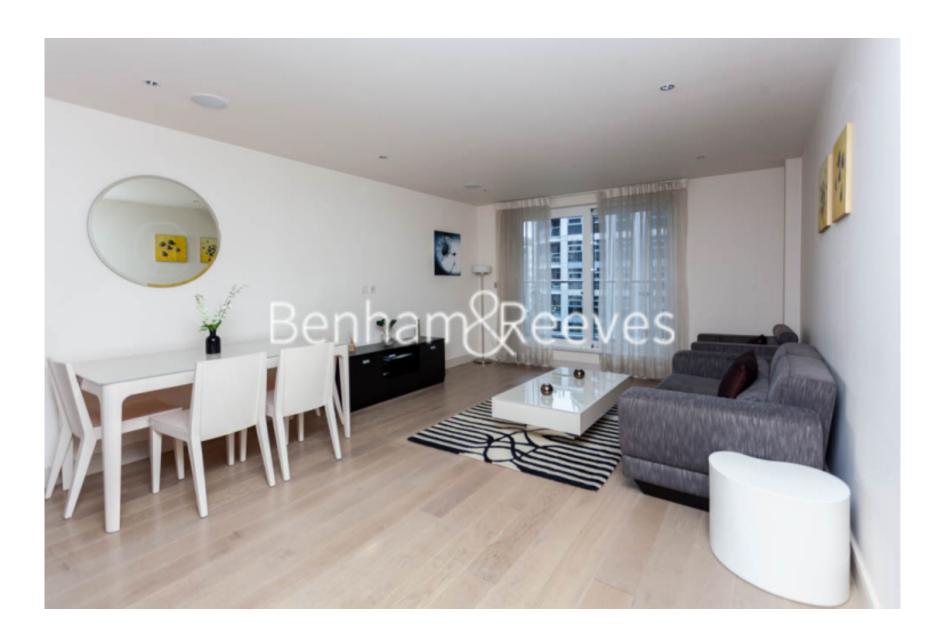

**Imperial Wharf, Fulham, SW6** 

£531 per week, £2,301 per month + fees

■ 1 Bedroom ■ 1 Bathroom ■ Furnished

A modern 5th floor apartment with onsite gym and optional parking set in a vibrant riverside development in Fulham. A stones' throw from Imperial Wharf Overground Station.

## **Property features**

1 Bedroom | 1 Bathroom | Reception | Furnished | Fitted kitchen | EPC-B | 24 Hour Concierge | Wooden floor throughout | Access to gym, Private Balcony | Nearby Imperial Wharf Tube Station