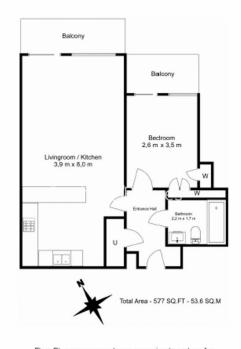

## Imperial Wharf, Fulham, SW6

£531 per week, £2,301 per month + fees

Floor Plan measurements are approximate and are for illustrative purposes only. While we do not doubt the floor plans accuracy, we make no guarantee, warranty or representation as to the accuracy and completeness of the floor plan.