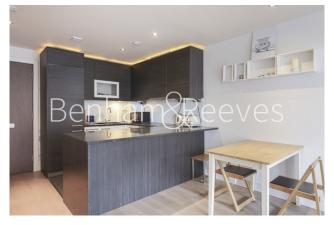

## **Property features**

1 Double Bedroom Apartment with Built-in Wardrobe(4th Floor) | Fully Fitted Kitchen Integrated with Well-Known Appliances | 24 Hr Concierge / 24 Hr Security / Communal Gardens / Bars | Double Reception Room with Dining Area & Large Windows | Luxurious Bathroom (with Plenty of Storage) | EPC-B | Residents Gym | Furnished throughout | Large Private Balcony | Nearby Imperial Wharf Overground Station