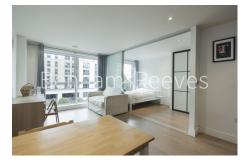

## **Property features**

1 Double Bedroom Apartment with Built-in Wardrobe(4th Floor) | Fully Fitted Kitchen Integrated with Well-Known Appliances | 24 Hr Concierge / 24 Hr Security / Communal Gardens / Bars | Double Reception Room with Dining Area & Large Windows | Luxurious Bathroom (with Plenty of Storage) | EPC-B | Residents Gym | Furnished throughout | Large Private Balcony | Nearby Imperial Wharf Overground Station