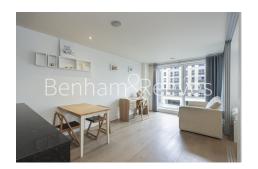

## **Property features**

1 Double Bedroom Apartment with Built-in Wardrobe(4th Floor) | Fully Fitted Kitchen Integrated with Well-Known Appliances | 24 Hr Concierge / 24 Hr Security / Communal Gardens / Bars | Double Reception Room with Dining Area & Large Windows | Luxurious Bathroom (with Plenty of Storage) | EPC-B | Residents Gym | Furnished throughout | Large Private Balcony | Nearby Imperial Wharf Overground Station

## Townmead Road, Fulham, SW6

£520 per week, £2,253 per month + fees

Approximate Gross Internal Area 435 sq ft - 40 sq m