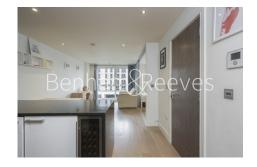

## **Property features**

1 Double Bedroom Apartment with Built-in Wardrobe(4th Floor) | Fully Fitted Kitchen Integrated with Well-Known Appliances | 24 Hr Concierge / 24 Hr Security / Communal Gardens / Bars | Double Reception Room with Dining Area & Large Windows | Luxurious Bathroom (with Plenty of Storage) | EPC-B | Residents Gym | Furnished throughout | Large Private Balcony | Nearby Imperial Wharf Overground Station