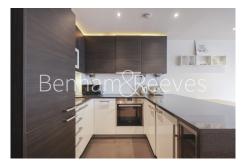

## **Property features**

1 Double Bedroom Apartment with Built-in Wardrobe(4th Floor) | Fully Fitted Kitchen Integrated with Well-Known Appliances | 24 Hr Concierge / 24 Hr Security / Communal Gardens / Bars | Double Reception Room with Dining Area & Large Windows | Luxurious Bathroom (with Plenty of Storage) | EPC-B | Residents Gym | Furnished throughout | Large Private Balcony | Nearby Imperial Wharf Overground Station