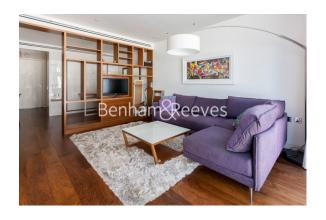

## ■ Studio ■ 1 Bathroom ■ Furnished

Studio apartment set within a landmark development located in the heart of The City moments from Moorgate Station, London Wall and Barbican. Property benefits include home automation features, integrated workspace and superb building amenities.

### **Property features**

Luxury Studio Apartment With White Gloss & Timber Finish | Bespoke Shower Wet Room | Sleeping Area With Integrated Folding Bed | Open Plan Designer Kitchen With Integrated Miele Appliances | Furnished | EPC-C | Home Automation Technology Features | Integrated Work Station / Desk | 24 Hour Concierge, Residents Gym, Club, Cinema | Moorgate station (Northern, Circle, Hammersmith & City Lines)