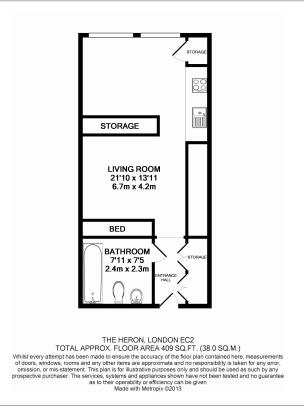

## ■ Studio ■ 1 Bathroom ■ Furnished

Studio apartment set within a landmark development located in the heart of The City moments from Moorgate Station, London Wall and Barbican. Property benefits include home automation features, integrated workspace and superb building amenities.

### **Property features**

Luxury Studio Apartment With White Gloss & Timber Finish | Bespoke Shower Wet Room | Sleeping Area With Integrated Folding Bed | Open Plan Designer Kitchen With Integrated Miele Appliances | Furnished | EPC-C | Home Automation Technology Features | Integrated Work Station / Desk | 24 Hour Concierge, Residents Gym, Club, Cinema | Moorgate station (Northern, Circle, Hammersmith & City Lines)