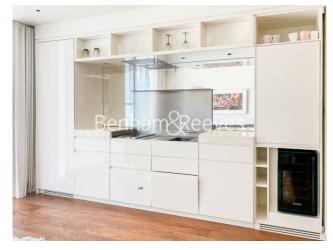

### **Property features**

Luxury Studio Apartment With White Gloss & Timber Finish | Bespoke Shower Wet Room | Sleeping Area With Integrated Folding Bed | Open Plan Designer Kitchen With Integrated Miele Appliances | Furnished | EPC-C | Home Automation Technology Features | Integrated Work Station / Desk | 24 Hour Concierge, Residents Gym, Club, Cinema | Moorgate station (Northern, Circle, Hammersmith & City Lines)