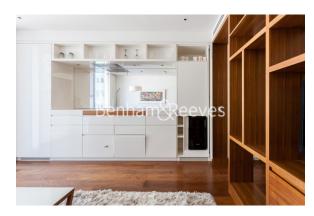

## ■ Studio ■ 1 Bathroom ■ Furnished

Studio apartment set within a landmark development located in the heart of The City moments from Moorgate Station, London Wall and Barbican. Property benefits include home automation features, integrated workspace and superb building amenities.

### **Property features**

Luxury Studio Apartment With White Gloss & Timber Finish | Bespoke Shower Wet Room | Sleeping Area With Integrated Folding Bed | Open Plan Designer Kitchen With Integrated Miele Appliances | Furnished | EPC-C | Home Automation Technology Features | Integrated Work Station / Desk | 24 Hour Concierge, Residents Gym, Club, Cinema | Moorgate station (Northern, Circle, Hammersmith & City Lines)