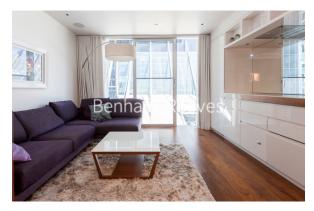

## ■ Studio ■ 1 Bathroom ■ Furnished

Studio apartment set within a landmark development located in the heart of The City moments from Moorgate Station, London Wall and Barbican. Property benefits include home automation features, integrated workspace and superb building amenities.

### **Property features**

Luxury Studio Apartment With White Gloss & Timber Finish | Bespoke Shower Wet Room | Sleeping Area With Integrated Folding Bed | Open Plan Designer Kitchen With Integrated Miele Appliances | Furnished | EPC-C | Home Automation Technology Features | Integrated Work Station / Desk | 24 Hour Concierge, Residents Gym, Club, Cinema | Moorgate station (Northern, Circle, Hammersmith & City Lines)