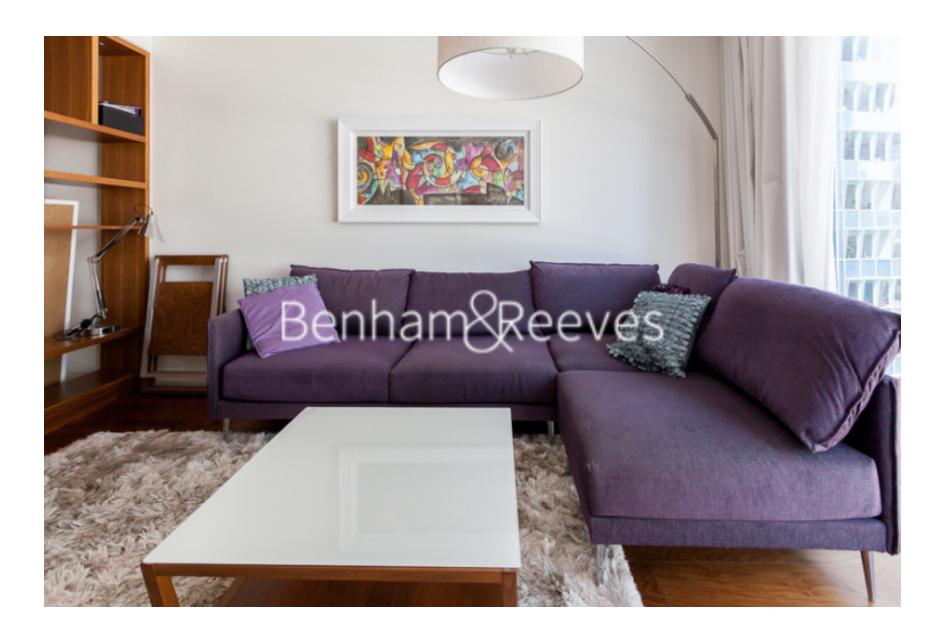

## ■ Studio ■ 1 Bathroom ■ Furnished

Studio apartment set within a landmark development located in the heart of The City moments from Moorgate Station, London Wall and Barbican. Property benefits include home automation features, integrated workspace and superb building amenities.

### **Property features**

Luxury Studio Apartment With White Gloss & Timber Finish | Bespoke Shower Wet Room | Sleeping Area With Integrated Folding Bed | Open Plan Designer Kitchen With Integrated Miele Appliances | Furnished | EPC-C | Home Automation Technology Features | Integrated Work Station / Desk | 24 Hour Concierge, Residents Gym, Club, Cinema | Moorgate station (Northern, Circle, Hammersmith & City Lines)