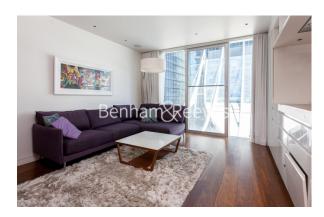

## ■ Studio ■ 1 Bathroom ■ Furnished

Studio apartment set within a landmark development located in the heart of The City moments from Moorgate Station, London Wall and Barbican. Property benefits include home automation features, integrated workspace and superb building amenities.

### **Property features**

Luxury Studio Apartment With White Gloss & Timber Finish | Bespoke Shower Wet Room | Sleeping Area With Integrated Folding Bed | Open Plan Designer Kitchen With Integrated Miele Appliances | Furnished | EPC-C | Home Automation Technology Features | Integrated Work Station / Desk | 24 Hour Concierge, Residents Gym, Club, Cinema | Moorgate station (Northern, Circle, Hammersmith & City Lines)