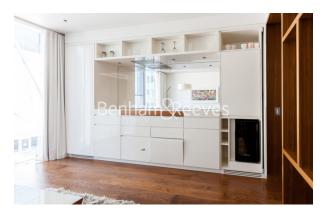

## ■ Studio ■ 1 Bathroom ■ Furnished

Studio apartment set within a landmark development located in the heart of The City moments from Moorgate Station, London Wall and Barbican. Property benefits include home automation features, integrated workspace and superb building amenities.

### **Property features**

Luxury Studio Apartment With White Gloss & Timber Finish | Bespoke Shower Wet Room | Sleeping Area With Integrated Folding Bed | Open Plan Designer Kitchen With Integrated Miele Appliances | Furnished | EPC-C | Home Automation Technology Features | Integrated Work Station / Desk | 24 Hour Concierge, Residents Gym, Club, Cinema | Moorgate station (Northern, Circle, Hammersmith & City Lines)