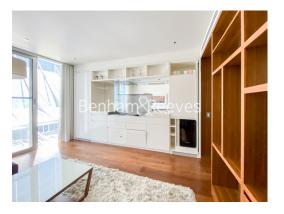

## ■ Studio ■ 1 Bathroom ■ Furnished

Studio apartment set within a landmark development located in the heart of The City moments from Moorgate Station, London Wall and Barbican. Property benefits include home automation features, integrated workspace and superb building amenities.

### **Property features**

Luxury Studio Apartment With White Gloss & Timber Finish | Bespoke Shower Wet Room | Sleeping Area With Integrated Folding Bed | Open Plan Designer Kitchen With Integrated Miele Appliances | Furnished | EPC-C | Home Automation Technology Features | Integrated Work Station / Desk | 24 Hour Concierge, Residents Gym, Club, Cinema | Moorgate station (Northern, Circle, Hammersmith & City Lines)