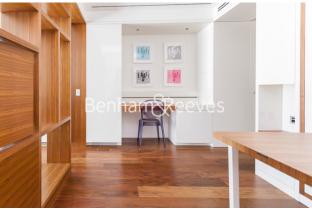

## ■ Studio ■ 1 Bathroom ■ Furnished

Studio apartment set within a landmark development located in the heart of The City moments from Moorgate Station, London Wall and Barbican. Property benefits include home automation features, integrated workspace and superb building amenities.

### **Property features**

Luxury Studio Apartment With White Gloss & Timber Finish | Bespoke Shower Wet Room | Sleeping Area With Integrated Folding Bed | Open Plan Designer Kitchen With Integrated Miele Appliances | Furnished | EPC-C | Home Automation Technology Features | Integrated Work Station / Desk | 24 Hour Concierge, Residents Gym, Club, Cinema | Moorgate station (Northern, Circle, Hammersmith & City Lines)