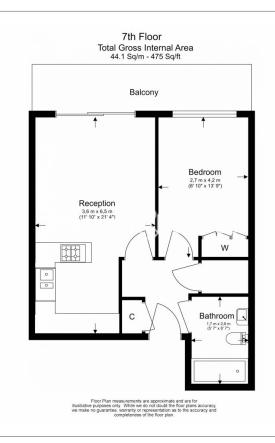

Townmead Road, Fulham, SW6

£554 per week, £2,400 per month + fees

## □ 1 Bedroom □ 1 Bathroom □ Furnished

A stunning, sixth floor apartment situated within a vibrant Riverside landmark development with direct River views. Close to good transport connections are within easy reach of the fashionable areas of Chelsea and King's Road.

## **Property features**

1 Bedroom | 1 Bathroom | Reception Room | Furnished | Lifts | EPC-B | Balcony | 24 Hour Concierge | Nearby Imperial Wharf Overground

For more information about this property, please call our Fulham branch on