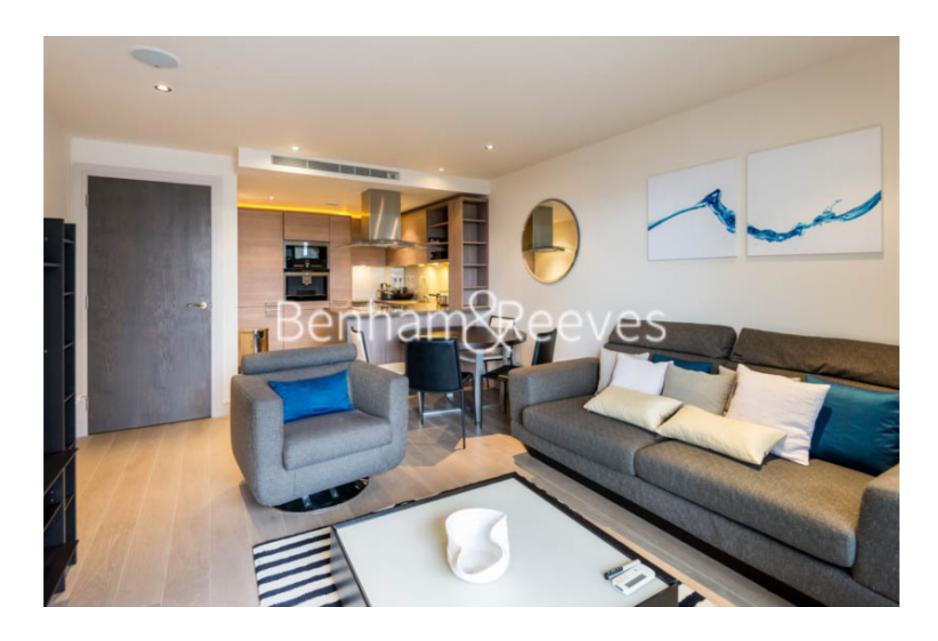

## □ 1 Bedroom □ 1 Bathroom □ Furnished

A stunning, sixth floor apartment situated within a vibrant Riverside landmark development with direct River views. Close to good transport connections are within easy reach of the fashionable areas of Chelsea and King's Road.

## **Property features**

1 Bedroom | 1 Bathroom | Reception Room | Furnished | Lifts | EPC-B | Balcony | 24 Hour Concierge | Nearby Imperial Wharf Overground

For more information about this property, please call our Fulham branch on