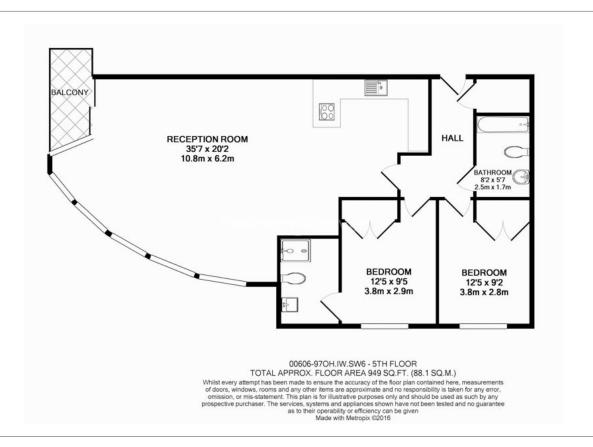

## **Property features**

2 Bedrooms | 2 Bathrooms | Reception | Furnished | Fitted Kitchen | EPC-B | 24 Hour Concierge | Exclusive Gym | Imperial Wharf Over Ground Station

For more information about this property, please call our Fulham branch on