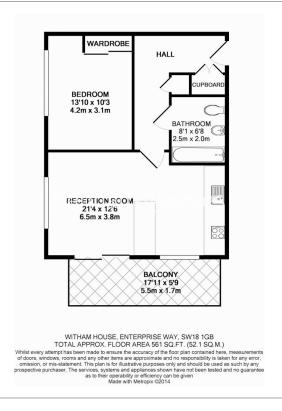

**Enterprise Way, Wandsworth, SW18** 

£461 per week, £1,998 per month + fees

# ■ 1 Bedroom ■ 1 Bathroom ■ Furnished/UnFurnished

A smart, spacious second floor apartment situated in a modern block close to the amenities of Wandsworth. The property is close to Wandsworth Town mainline station which has good travel links around London.

## **Property features**

1 Bedroom | 1 Bathroom | Reception | Furn/Unfurn | Fitted kitchen | EPC-B | Walking distance to Southside shopping centre | 24 hour Concierge | Nearby Wandsworth Town Station

For more information about this property, please call our Fulham branch on