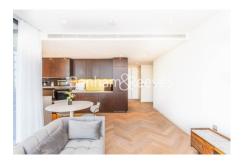

## **Property features**

Spacious 2 Bedroom Apartment | Bespoke bathroom & En-suite Shower Room | Open Plan Living Space with Floor to Ceiling Windows | Kitchen integrated with Miele appliances | Furnished | EPC-B | Dedicated 24-hour Concierge, swimming pool, sauna, spa, gym | Excellent Transport links Nearby | Private Balcony | Nearby Liverpool Street Station & Shoreditch Station