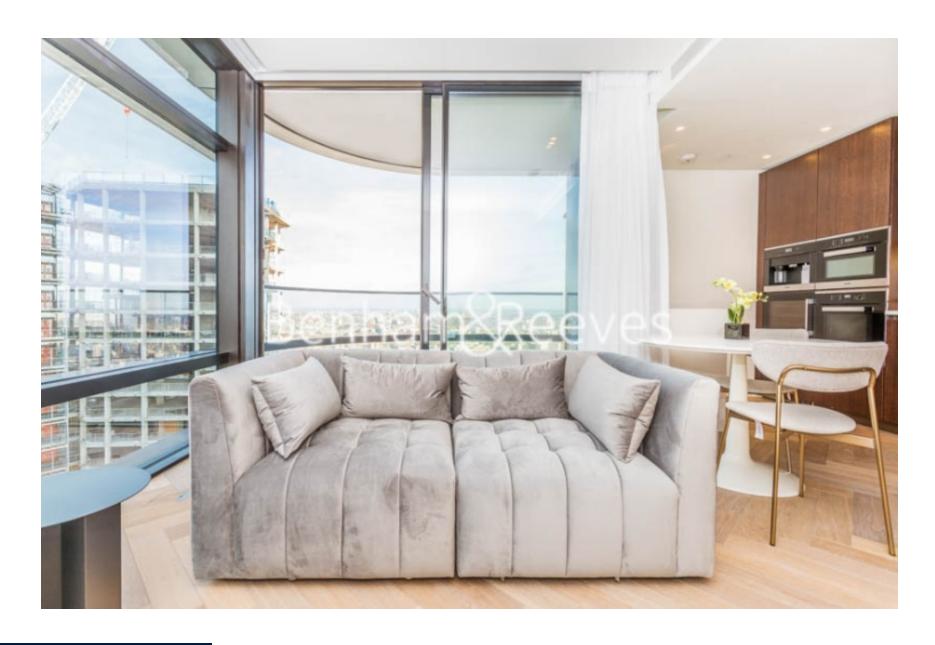

## **Property features**

Spacious 2 Bedroom Apartment | Bespoke bathroom & En-suite Shower Room | Open Plan Living Space with Floor to Ceiling Windows | Kitchen integrated with Miele appliances | Furnished | EPC-B | Dedicated 24-hour Concierge, swimming pool, sauna, spa, gym | Excellent Transport links Nearby | Private Balcony | Nearby Liverpool Street Station & Shoreditch Station