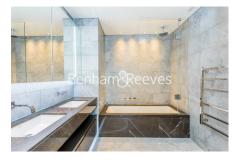

## **Property features**

Spacious 2 Bedroom Apartment | Bespoke bathroom & En-suite Shower Room | Open Plan Living Space with Floor to Ceiling Windows | Kitchen integrated with Miele appliances | Furnished | EPC-B | Dedicated 24-hour Concierge, swimming pool, sauna, spa, gym | Excellent Transport links Nearby | Private Balcony | Nearby Liverpool Street Station & Shoreditch Station