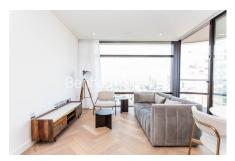

## **Property features**

Spacious 2 Bedroom Apartment | Bespoke bathroom & En-suite Shower Room | Open Plan Living Space with Floor to Ceiling Windows | Kitchen integrated with Miele appliances | Furnished | EPC-B | Dedicated 24-hour Concierge, swimming pool, sauna, spa, gym | Excellent Transport links Nearby | Private Balcony | Nearby Liverpool Street Station & Shoreditch Station