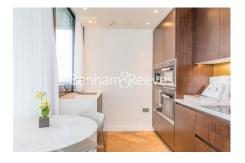

## **Property features**

Spacious 2 Bedroom Apartment | Bespoke bathroom & En-suite Shower Room | Open Plan Living Space with Floor to Ceiling Windows | Kitchen integrated with Miele appliances | Furnished | EPC-B | Dedicated 24-hour Concierge, swimming pool, sauna, spa, gym | Excellent Transport links Nearby | Private Balcony | Nearby Liverpool Street Station & Shoreditch Station