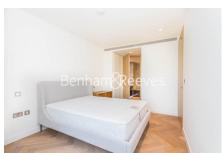

## **Property features**

Spacious 2 Bedroom Apartment | Bespoke bathroom & En-suite Shower Room | Open Plan Living Space with Floor to Ceiling Windows | Kitchen integrated with Miele appliances | Furnished | EPC-B | Dedicated 24-hour Concierge, swimming pool, sauna, spa, gym | Excellent Transport links Nearby | Private Balcony | Nearby Liverpool Street Station & Shoreditch Station