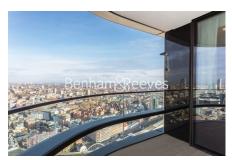

**Principal Tower, Principal Place, EC2A** 

£1,200 per week, £5,200 per month + fees

Luxury 34th floor apartment set in one of London's most exciting Tower developments in an idyllic location, a short walk from Liverpool Street Station (0.3 miles) and Shoreditch High Street Station (0.3 miles).

## **Property features**

Spacious 2 Bedroom Apartment | Bespoke bathroom & En-suite Shower Room | Open Plan Living Space with Floor to Ceiling Windows | Kitchen integrated with Miele appliances | Furnished | EPC-B | Dedicated 24-hour Concierge, swimming pool, sauna, spa, gym | Excellent Transport links Nearby | Private Balcony | Nearby Liverpool Street Station & Shoreditch Station