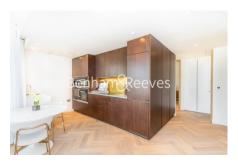

## **Property features**

Spacious 2 Bedroom Apartment | Bespoke bathroom & En-suite Shower Room | Open Plan Living Space with Floor to Ceiling Windows | Kitchen integrated with Miele appliances | Furnished | EPC-B | Dedicated 24-hour Concierge, swimming pool, sauna, spa, gym | Excellent Transport links Nearby | Private Balcony | Nearby Liverpool Street Station & Shoreditch Station