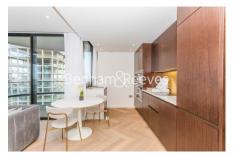

## **Property features**

Spacious 2 Bedroom Apartment | Bespoke bathroom & En-suite Shower Room | Open Plan Living Space with Floor to Ceiling Windows | Kitchen integrated with Miele appliances | Furnished | EPC-B | Dedicated 24-hour Concierge, swimming pool, sauna, spa, gym | Excellent Transport links Nearby | Private Balcony | Nearby Liverpool Street Station & Shoreditch Station