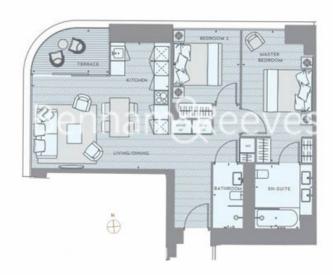

## **Property features**

Spacious 2 Bedroom Apartment | Bespoke bathroom & En-suite Shower Room | Open Plan Living Space with Floor to Ceiling Windows | Kitchen integrated with Miele appliances | Furnished | EPC-B | Dedicated 24-hour Concierge, swimming pool, sauna, spa, gym | Excellent Transport links Nearby | Private Balcony | Nearby Liverpool Street Station & Shoreditch Station