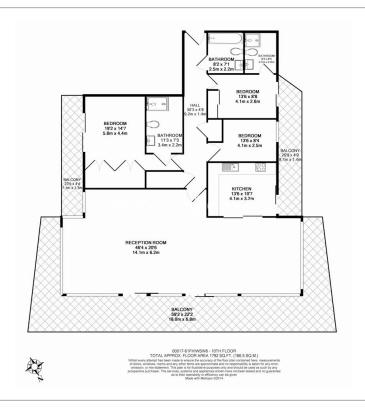

## **Property features**

3 Bedrooms | 3 Bathrooms | Reception | Furnished | Fitted Kitchen | EPC-C | Comfort Cooling | 24 hour concierge | Nearby Imperial Wharf Overground station

For more information about this property, please call our Fulham branch on