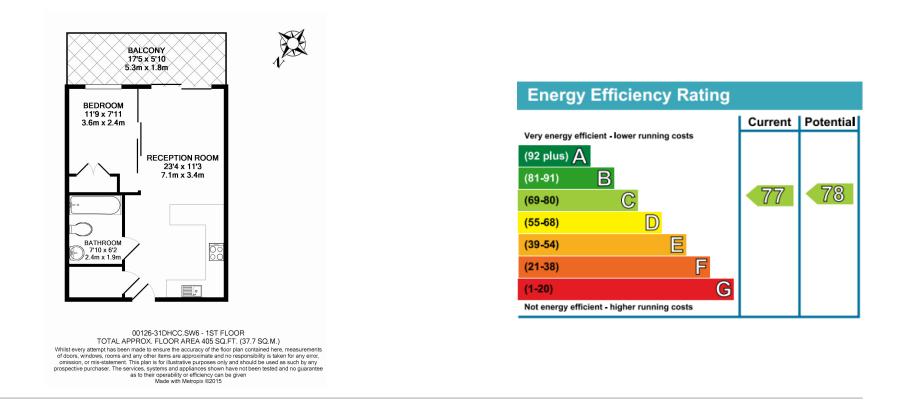

### **Property features**

Manhattan Studio | 1 Bathroom | Reception | Furnished | Fitted Kitchen | EPC-C | Private Terrace | Swimming Pool and Gym | Nearby Imperial Wharf Station

For more information about this property, please call our Fulham branch on