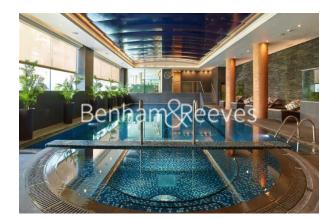

### **Property features**

Manhattan Studio | 1 Bathroom | Reception | Furnished | Fitted Kitchen | EPC-C | Private Terrace | Swimming Pool and Gym | Nearby Imperial Wharf Station

For more information about this property, please call our Fulham branch on