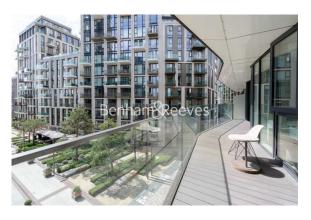

**Gauging Square, Wapping, E1W** £900 per week, £3,900 per month + fees

■ 2 Bedrooms ■ 2 Bathrooms ■ Furnished

Luxury apartment situated within a prestigious development in Wapping. Boasting stylish interiors and technologies and perfectly located for Tower Hill (Circle & District Lines), Tower Gateway (DLR) and Wapping (London Overground) stations.

## **Property features**

Luxury Two Bedroom, Two Bathroom Apartment | Spacious Open Plan Reception Area With South Facing Balcony | Bespoke Fitted Kitchen With Integrated Appliances | Two Large, Double Sized Bedrooms With Access To Balcony | Wood Floors, Carpeted Bedrooms & Floor To Ceiling Windows | EPC-B | Air Conditioning, Light Settings & USB Points | 24hr Concierge & Residents Pool, Spa, Gym, Squash Court, Cin | Parking available with separate negot | Tower Hill (Underground), Tower Gateway (DLR) & Wapping