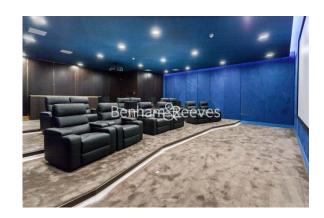

## **Property features**

Luxury Two Bedroom, Two Bathroom Apartment | Spacious Open Plan Reception Area With South Facing Balcony | Bespoke Fitted Kitchen With Integrated Appliances | Two Large, Double Sized Bedrooms With Access To Balcony | Wood Floors, Carpeted Bedrooms & Floor To Ceiling Windows | EPC-B | Air Conditioning, Light Settings & USB Points | 24hr Concierge & Residents Pool, Spa, Gym, Squash Court, Cin | Parking available with separate negot | Tower Hill (Underground), Tower Gateway (DLR) & Wapping