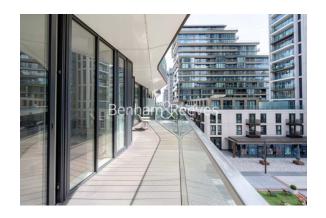

## **Property features**

Luxury Two Bedroom, Two Bathroom Apartment | Spacious Open Plan Reception Area With South Facing Balcony | Bespoke Fitted Kitchen With Integrated Appliances | Two Large, Double Sized Bedrooms With Access To Balcony | Wood Floors, Carpeted Bedrooms & Floor To Ceiling Windows | EPC-B | Air Conditioning, Light Settings & USB Points | 24hr Concierge & Residents Pool, Spa, Gym, Squash Court, Cin | Parking available with separate negot | Tower Hill (Underground), Tower Gateway (DLR) & Wapping