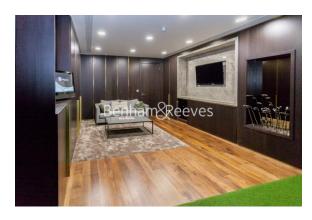

## **Property features**

Luxury Two Bedroom, Two Bathroom Apartment | Spacious Open Plan Reception Area With South Facing Balcony | Bespoke Fitted Kitchen With Integrated Appliances | Two Large, Double Sized Bedrooms With Access To Balcony | Wood Floors, Carpeted Bedrooms & Floor To Ceiling Windows | EPC-B | Air Conditioning, Light Settings & USB Points | 24hr Concierge & Residents Pool, Spa, Gym, Squash Court, Cin | Parking available with separate negot | Tower Hill (Underground), Tower Gateway (DLR) & Wapping