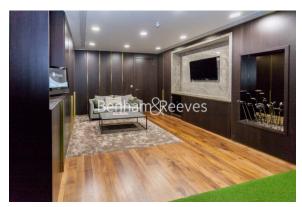

## **Property features**

Luxury Two Bedroom, Two Bathroom Apartment | Spacious Open Plan Reception Area With South Facing Balcony | Bespoke Fitted Kitchen With Integrated Appliances | Two Large, Double Sized Bedrooms With Access To Balcony | Wood Floors, Carpeted Bedrooms & Floor To Ceiling Windows | EPC-B | Air Conditioning, Light Settings & USB Points | 24hr Concierge & Residents Pool, Spa, Gym, Squash Court, Cin | Parking available with separate negot | Tower Hill (Underground), Tower Gateway (DLR) & Wapping