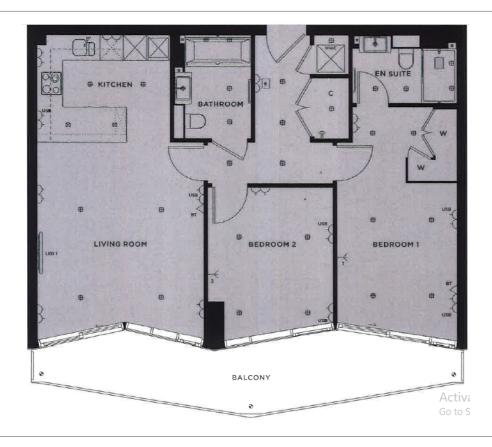

## **Property features**

Luxury Two Bedroom, Two Bathroom Apartment | Spacious Open Plan Reception Area With South Facing Balcony | Bespoke Fitted Kitchen With Integrated Appliances | Two Large, Double Sized Bedrooms With Access To Balcony | Wood Floors, Carpeted Bedrooms & Floor To Ceiling Windows | EPC-B | Air Conditioning, Light Settings & USB Points | 24hr Concierge & Residents Pool, Spa, Gym, Squash Court, Cin | Parking available with separate negot | Tower Hill (Underground), Tower Gateway (DLR) & Wapping