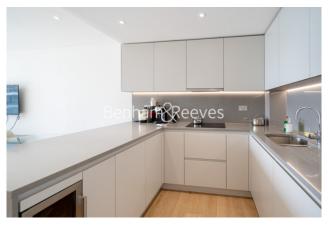

## **Property features**

Luxury Two Bedroom, Two Bathroom Apartment | Spacious Open Plan Reception Area With South Facing Balcony | Bespoke Fitted Kitchen With Integrated Appliances | Two Large, Double Sized Bedrooms With Access To Balcony | Wood Floors, Carpeted Bedrooms & Floor To Ceiling Windows | EPC-B | Air Conditioning, Light Settings & USB Points | 24hr Concierge & Residents Pool, Spa, Gym, Squash Court, Cin | Parking available with separate negot | Tower Hill (Underground), Tower Gateway (DLR) & Wapping