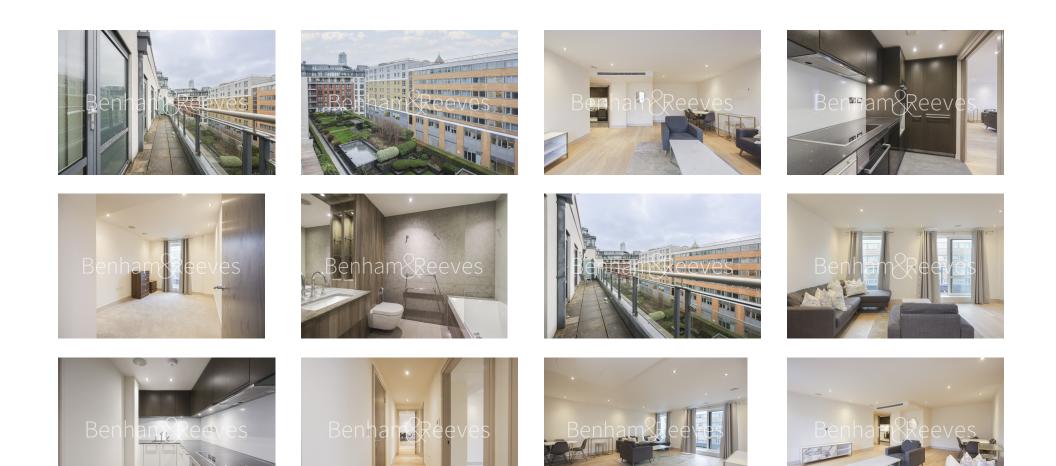

Park Street, Fulham, SW6

£1,000 per week, £4,333 per month + fees

### 🛋 3 Bedrooms 🛛 🛱 2 Bathrooms 🕮 Furnished

Large bright 5th floor apartment with secure underground parking and exclusive residents' fitness suite, situated in a popular Riverside development in Fulham. Close to The River Thames and a short walk from Imperial Wharf Overground station.

### **Property features**

3 Bedrooms | 2 Bathrooms | Reception | Furnished | Fully fitted kitchen | EPC-C | 24 hour concierge | On site gym | Nearby Imperial wharf station

For more information about this property, please call our Fulham branch on