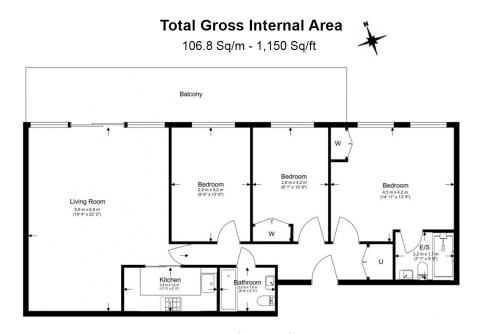

### 🛋 3 Bedrooms 🛛 🛱 2 Bathrooms 🕮 Furnished

Large bright 5th floor apartment with secure underground parking and exclusive residents' fitness suite, situated in a popular Riverside development in Fulham. Close to The River Thames and a short walk from Imperial Wharf Overground station.

### **Property features**

3 Bedrooms | 2 Bathrooms | Reception | Furnished | Fully fitted kitchen | EPC-C | 24 hour concierge | On site gym | Nearby Imperial wharf station

For more information about this property, please call our Fulham branch on

## Park Street, Fulham, SW6

£1,000 per week, £4,333 per month + fees

www.benhams.com

Floor Plan measurements are approximate and are for illustrative purposes only. While we do not doubt the floor plans accuracy, we make no guarantee, warranty or representation as to the accuracy and completeness of the floor plan.