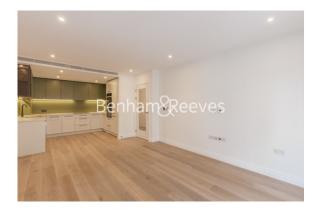

**Lockgate Road, Imperial Wharf, SW6** 

£850 per week, £3,683 per month + fees

Spacious open plan 2nd floor apartment with contemporarily furnishings situated within a popular development located on the fringes of Fulham and Chelsea. A short walk from Imperial Wharf Underground Station and less than a mile from Fulham Broadway Underground station (District Line).

Please **click here** for full detail

2 Double Bedroom Apartment with Built-in Wardrobe(2nd Floor) | Fully Fitted Kitchen Integrated with Well-Known Appliances | Internal Area: 833 Sq Ft /Water Garden View /Utility Room | Air Ventilation / Underfloor Heating / Air Conditioning | 4 Hr Concierge / 24 Hr Security / Communal Gardens | EPC-B | Double Reception Room with Dining Area & Large Windows | Luxurious En-Suite Bathroom with Gold & Black Chrome Fixture | Furniture Flexible Furnished /Unfurnished/ Balcony-Terrace | Nearby Fulham Broadway Underground Station