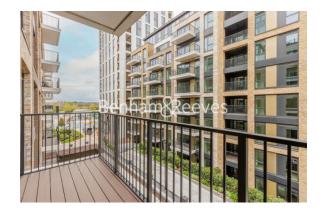

**Lockgate Road, Imperial Wharf, SW6** 

£850 per week, £3,683 per month + fees

Spacious open plan 2nd floor apartment with contemporarily furnishings situated within a popular development located on the fringes of Fulham and Chelsea. A short walk from Imperial Wharf Underground Station and less than a mile from Fulham Broadway Underground station (District Line).

Please **click here** for full detail

2 Double Bedroom Apartment with Built-in Wardrobe(2nd Floor) | Fully Fitted Kitchen Integrated with Well-Known Appliances | Internal Area: 833 Sq Ft /Water Garden View /Utility Room | Air Ventilation / Underfloor Heating / Air Conditioning | 4 Hr Concierge / 24 Hr Security / Communal Gardens | EPC-B | Double Reception Room with Dining Area & Large Windows | Luxurious En-Suite Bathroom with Gold & Black Chrome Fixture | Furniture Flexible Furnished /Unfurnished/ Balcony-Terrace | Nearby Fulham Broadway Underground Station