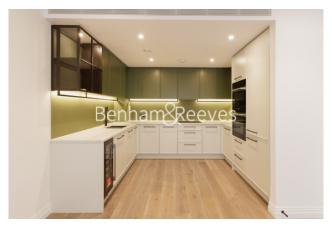

Please **click here** for full detail

2 Double Bedroom Apartment with Built-in Wardrobe(2nd Floor) | Fully Fitted Kitchen Integrated with Well-Known Appliances | Internal Area: 833 Sq Ft /Water Garden View /Utility Room | Air Ventilation / Underfloor Heating / Air Conditioning | 4 Hr Concierge / 24 Hr Security / Communal Gardens | EPC-B | Double Reception Room with Dining Area & Large Windows | Luxurious En-Suite Bathroom with Gold & Black Chrome Fixture | Furniture Flexible Furnished /Unfurnished/ Balcony-Terrace | Nearby Fulham Broadway Underground Station