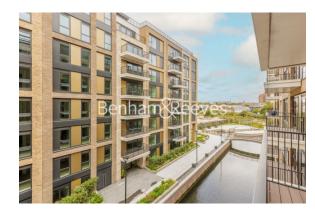

**Lockgate Road, Imperial Wharf, SW6** 

£850 per week, £3,683 per month + fees

Spacious open plan 2nd floor apartment with contemporarily furnishings situated within a popular development located on the fringes of Fulham and Chelsea. A short walk from Imperial Wharf Underground Station and less than a mile from Fulham Broadway Underground station (District Line).

Please **click here** for full detail

2 Double Bedroom Apartment with Built-in Wardrobe(2nd Floor) | Fully Fitted Kitchen Integrated with Well-Known Appliances | Internal Area: 833 Sq Ft /Water Garden View /Utility Room | Air Ventilation / Underfloor Heating / Air Conditioning | 4 Hr Concierge / 24 Hr Security / Communal Gardens | EPC-B | Double Reception Room with Dining Area & Large Windows | Luxurious En-Suite Bathroom with Gold & Black Chrome Fixture | Furniture Flexible Furnished /Unfurnished/ Balcony-Terrace | Nearby Fulham Broadway Underground Station