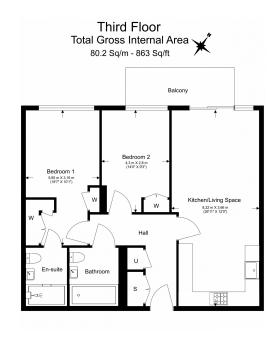

## Lockgate Road, Imperial Wharf, SW6

£850 per week, £3,683 per month + fees

Floor Plan measurements are approximate and are for illustrative purposes only. While we do not doubt the floor plans accuracy, we make no guarantee, warranty or representation as to the accuracy and completeness of the floor plan.