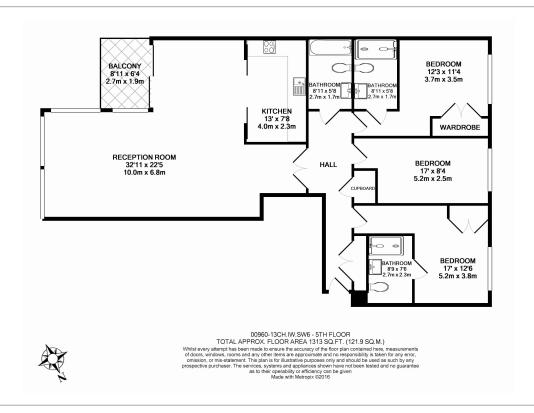

## ■ 3 Bedrooms ■ 3 Bathrooms ■ Furnished

A large contemporary apartment situated within a vibrant development, close to the amenities of Fulham. The property has been interior designed throughout and is located moments away from Imperial Wharf Overground station.

### **Property features**

3 Bedrooms | 3 Bathrooms | Reception | Furnished | Fitted Kitchen | EPC-B | 24 hour Concierge | Gym | Imperial Wharf Overground

For more information about this property, please call our Fulham branch on