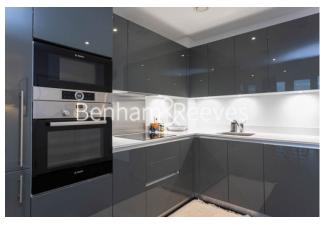

## **Property features**

Contemporary furnished 3 bed 2 bath duplex apartment located | Private balcony with unrestricted view | Open plan kitchen with integrated well-known appliances | Amenities include concierge, gym, swimming pool, sauna and c | Underground parking on separation negotiation | EPC- | Wood Flooring | Underfloor Heating | Large Double Glazing | Moments from the Thames Clipper, Woolwich Arsenal DLR, Rail