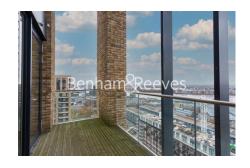

## **Property features**

Contemporary furnished 3 bed 2 bath duplex apartment located | Private balcony with unrestricted view | Open plan kitchen with integrated well-known appliances | Amenities include concierge, gym, swimming pool, sauna and c | Underground parking on separation negotiation | EPC- | Wood Flooring | Underfloor Heating | Large Double Glazing | Moments from the Thames Clipper, Woolwich Arsenal DLR, Rail