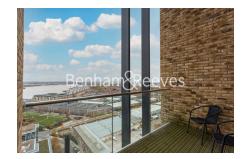

## **Property features**

Contemporary furnished 3 bed 2 bath duplex apartment located | Private balcony with unrestricted view | Open plan kitchen with integrated well-known appliances | Amenities include concierge, gym, swimming pool, sauna and c | Underground parking on separation negotiation | EPC- | Wood Flooring | Underfloor Heating | Large Double Glazing | Moments from the Thames Clipper, Woolwich Arsenal DLR, Rail