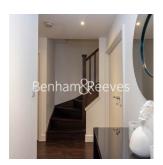

## **Property features**

Contemporary furnished 3 bed 2 bath duplex apartment located | Private balcony with unrestricted view | Open plan kitchen with integrated well-known appliances | Amenities include concierge, gym, swimming pool, sauna and c | Underground parking on separation negotiation | EPC- | Wood Flooring | Underfloor Heating | Large Double Glazing | Moments from the Thames Clipper, Woolwich Arsenal DLR, Rail