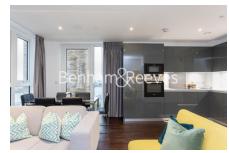

## **Property features**

Contemporary furnished 3 bed 2 bath duplex apartment located | Private balcony with unrestricted view | Open plan kitchen with integrated well-known appliances | Amenities include concierge, gym, swimming pool, sauna and c | Underground parking on separation negotiation | EPC- | Wood Flooring | Underfloor Heating | Large Double Glazing | Moments from the Thames Clipper, Woolwich Arsenal DLR, Rail