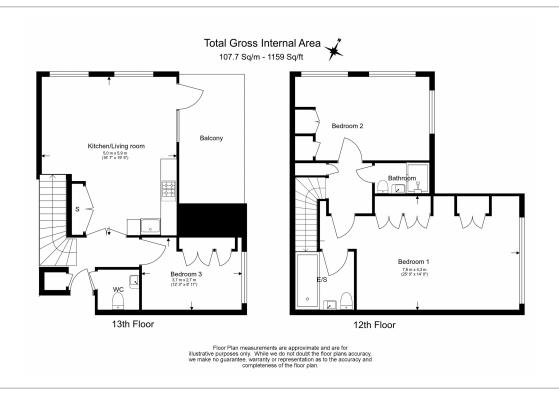

**Victory Parade, Woolwich, SE18** 

£600 per week, £2,600 per month + fees

Luxury, spacious duplex penthouse apartment situated in a sought after Riverside development in Woolwich The property is only moments from Woolwich DLR station and the upcoming Woolwich Cross Rail station. EPC-B

## **Property features**

Contemporary furnished 3 bed 2 bath duplex apartment located | Private balcony with unrestricted view | Open plan kitchen with integrated well-known appliances | Amenities include concierge, gym, swimming pool, sauna and c | Underground parking on separation negotiation | EPC- | Wood Flooring | Underfloor Heating | Large Double Glazing | Moments from the Thames Clipper, Woolwich Arsenal DLR, Rail

## Victory Parade, Woolwich, SE18

£600 per week, £2,600 per month + fees