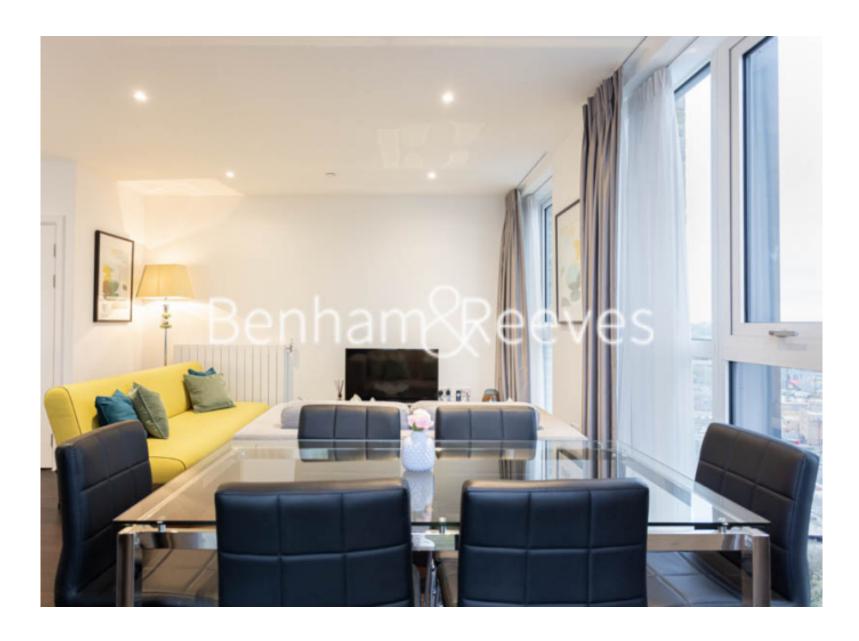

**Victory Parade, Woolwich, SE18** 

£600 per week, £2,600 per month + fees

Luxury, spacious duplex penthouse apartment situated in a sought after Riverside development in Woolwich The property is only moments from Woolwich DLR station and the upcoming Woolwich Cross Rail station. EPC-B

## **Property features**

Contemporary furnished 3 bed 2 bath duplex apartment located | Private balcony with unrestricted view | Open plan kitchen with integrated well-known appliances | Amenities include concierge, gym, swimming pool, sauna and c | Underground parking on separation negotiation | EPC- | Wood Flooring | Underfloor Heating | Large Double Glazing | Moments from the Thames Clipper, Woolwich Arsenal DLR, Rail

## Victory Parade, Woolwich, SE18

£600 per week, £2,600 per month + fees