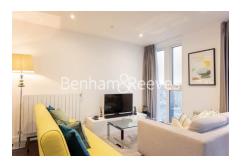

## **Property features**

Contemporary furnished 3 bed 2 bath duplex apartment located | Private balcony with unrestricted view | Open plan kitchen with integrated well-known appliances | Amenities include concierge, gym, swimming pool, sauna and c | Underground parking on separation negotiation | EPC- | Wood Flooring | Underfloor Heating | Large Double Glazing | Moments from the Thames Clipper, Woolwich Arsenal DLR, Rail