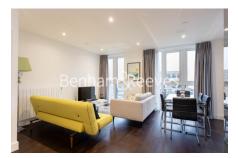

## **Property features**

Contemporary furnished 3 bed 2 bath duplex apartment located | Private balcony with unrestricted view | Open plan kitchen with integrated well-known appliances | Amenities include concierge, gym, swimming pool, sauna and c | Underground parking on separation negotiation | EPC- | Wood Flooring | Underfloor Heating | Large Double Glazing | Moments from the Thames Clipper, Woolwich Arsenal DLR, Rail