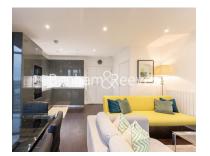

## **Property features**

Contemporary furnished 3 bed 2 bath duplex apartment located | Private balcony with unrestricted view | Open plan kitchen with integrated well-known appliances | Amenities include concierge, gym, swimming pool, sauna and c | Underground parking on separation negotiation | EPC- | Wood Flooring | Underfloor Heating | Large Double Glazing | Moments from the Thames Clipper, Woolwich Arsenal DLR, Rail