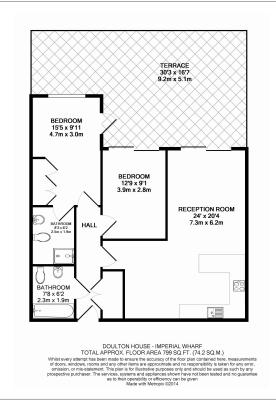

## **Property features**

2 Bedrooms | 2 Bathrooms | Reception | Furnished | Fitted Kitchen | EPC-B | Underground Parking | Private Balcony | Nearby Imperial Wharf Station

For more information about this property, please call our Fulham branch on