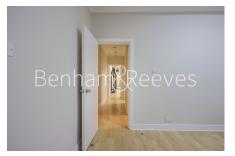

## **Property features**

Spacious living room with triple aspects windows | Over 720sqft spacious 2 bedroom 2 bathroom flat | Bath tab with toilet plus extra en-suite shower room | Lift access and CCTV security at the entrance | Fitted kitchen with fridge freezer, washing machine | EPC-D | Ample storage with floor to ceiling wardrobe for both | Local shops, bars, restaurants are within short walking | Ideal for both students and professionals | Walking distance to multiple underground stations