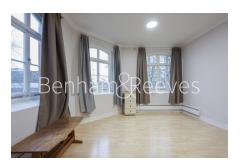

## **Property features**

Spacious living room with triple aspects windows | Over 720sqft spacious 2 bedroom 2 bathroom flat | Bath tab with toilet plus extra en-suite shower room | Lift access and CCTV security at the entrance | Fitted kitchen with fridge freezer, washing machine | EPC-D | Ample storage with floor to ceiling wardrobe for both | Local shops, bars, restaurants are within short walking | Ideal for both students and professionals | Walking distance to multiple underground stations