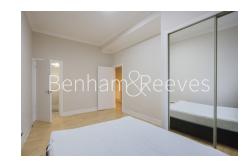

## **Property features**

Spacious living room with triple aspects windows | Over 720sqft spacious 2 bedroom 2 bathroom flat | Bath tab with toilet plus extra en-suite shower room | Lift access and CCTV security at the entrance | Fitted kitchen with fridge freezer, washing machine | EPC-D | Ample storage with floor to ceiling wardrobe for both | Local shops, bars, restaurants are within short walking | Ideal for both students and professionals | Walking distance to multiple underground stations