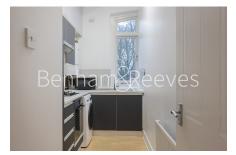

## **Property features**

Spacious living room with triple aspects windows | Over 720sqft spacious 2 bedroom 2 bathroom flat | Bath tab with toilet plus extra en-suite shower room | Lift access and CCTV security at the entrance | Fitted kitchen with fridge freezer, washing machine | EPC-D | Ample storage with floor to ceiling wardrobe for both | Local shops, bars, restaurants are within short walking | Ideal for both students and professionals | Walking distance to multiple underground stations