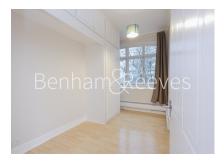

## **Property features**

Spacious living room with triple aspects windows | Over 720sqft spacious 2 bedroom 2 bathroom flat | Bath tab with toilet plus extra en-suite shower room | Lift access and CCTV security at the entrance | Fitted kitchen with fridge freezer, washing machine | EPC-D | Ample storage with floor to ceiling wardrobe for both | Local shops, bars, restaurants are within short walking | Ideal for both students and professionals | Walking distance to multiple underground stations