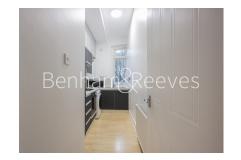

## **Property features**

Spacious living room with triple aspects windows | Over 720sqft spacious 2 bedroom 2 bathroom flat | Bath tab with toilet plus extra en-suite shower room | Lift access and CCTV security at the entrance | Fitted kitchen with fridge freezer, washing machine | EPC-D | Ample storage with floor to ceiling wardrobe for both | Local shops, bars, restaurants are within short walking | Ideal for both students and professionals | Walking distance to multiple underground stations