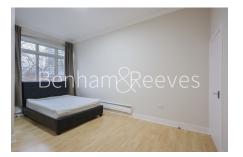

## **Property features**

Spacious living room with triple aspects windows | Over 720sqft spacious 2 bedroom 2 bathroom flat | Bath tab with toilet plus extra en-suite shower room | Lift access and CCTV security at the entrance | Fitted kitchen with fridge freezer, washing machine | EPC-D | Ample storage with floor to ceiling wardrobe for both | Local shops, bars, restaurants are within short walking | Ideal for both students and professionals | Walking distance to multiple underground stations