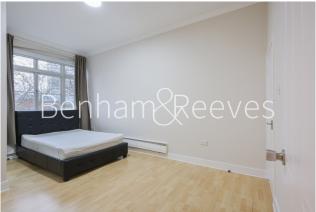

## **Property features**

Spacious living room with triple aspects windows | Over 720sqft spacious 2 bedroom 2 bathroom flat | Bath tab with toilet plus extra en-suite shower room | Lift access and CCTV security at the entrance | Fitted kitchen with fridge freezer, washing machine | EPC-D | Ample storage with floor to ceiling wardrobe for both | Local shops, bars, restaurants are within short walking | Ideal for both students and professionals | Walking distance to multiple underground stations