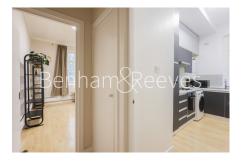

## **Property features**

Spacious living room with triple aspects windows | Over 720sqft spacious 2 bedroom 2 bathroom flat | Bath tab with toilet plus extra en-suite shower room | Lift access and CCTV security at the entrance | Fitted kitchen with fridge freezer, washing machine | EPC-D | Ample storage with floor to ceiling wardrobe for both | Local shops, bars, restaurants are within short walking | Ideal for both students and professionals | Walking distance to multiple underground stations