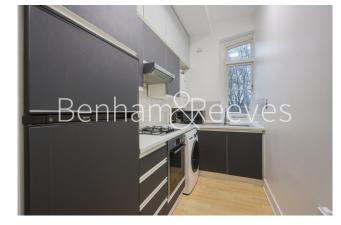

## **Property features**

Spacious living room with triple aspects windows | Over 720sqft spacious 2 bedroom 2 bathroom flat | Bath tab with toilet plus extra en-suite shower room | Lift access and CCTV security at the entrance | Fitted kitchen with fridge freezer, washing machine | EPC-D | Ample storage with floor to ceiling wardrobe for both | Local shops, bars, restaurants are within short walking | Ideal for both students and professionals | Walking distance to multiple underground stations