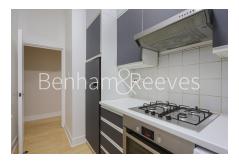

## **Property features**

Spacious living room with triple aspects windows | Over 720sqft spacious 2 bedroom 2 bathroom flat | Bath tab with toilet plus extra en-suite shower room | Lift access and CCTV security at the entrance | Fitted kitchen with fridge freezer, washing machine | EPC-D | Ample storage with floor to ceiling wardrobe for both | Local shops, bars, restaurants are within short walking | Ideal for both students and professionals | Walking distance to multiple underground stations