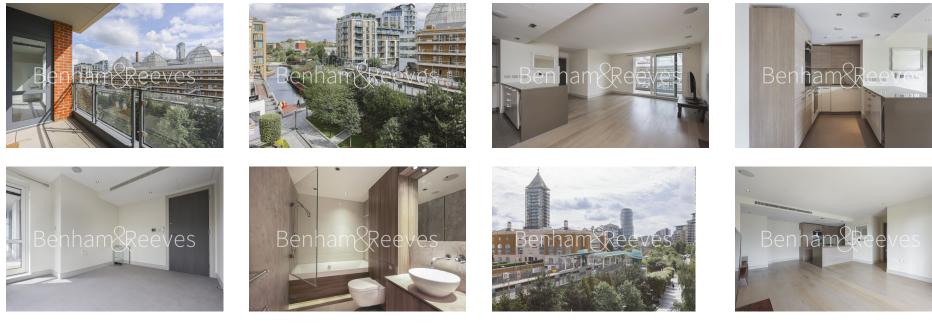

### 🛋 2 Bedrooms 🛛 🛱 2 Bathrooms 🕮 Part-furnished

A spacious apartment, with blue lagoon views, situated within a desirable Riverside development in Woolwich. The property is close to excellent transport links including the on-site Thames Clipper Pier and Woolwich tube Station.

### **Property features**

2 Bedrooms | 2 Bathrooms | Reception | Part Furnished | Kitchen | EPC-B | Parking Included | Swimming pool & Spa | 24 hour concierge | Nearby Imperial wharf station

For more information about this property, please call our Fulham branch on