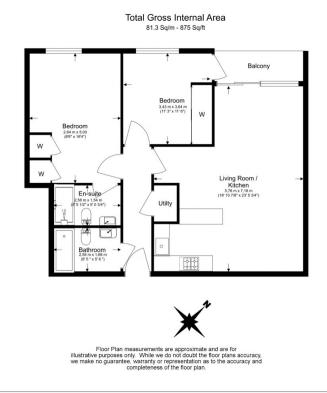

### 🛋 2 Bedrooms 🛛 🛱 2 Bathrooms 🕮 Part-furnished

A spacious apartment, with blue lagoon views, situated within a desirable Riverside development in Woolwich. The property is close to excellent transport links including the on-site Thames Clipper Pier and Woolwich tube Station.

### **Property features**

2 Bedrooms | 2 Bathrooms | Reception | Part Furnished | Kitchen | EPC-B | Parking Included | Swimming pool & Spa | 24 hour concierge | Nearby Imperial wharf station

For more information about this property, please call our Fulham branch on