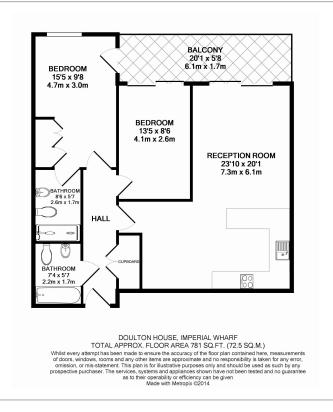

# □ 2 Bedrooms □ 2 Bathrooms □ Furnished

A stylish, furnished 3rd floor apartment situated in a sought-after riverside development positioned nearby the amenities of Fulham. Parking is offered under separate negotiation. Perfectly located a short walk from Imperial Wharf Station.

### **Property features**

2 Bedrooms | 2 Bathrooms | Reception | Furnished | Fitted Kitchen | EPC-B | Gym and Spa | Underground Parking | Nearby Imperial Wharf Station

For more information about this property, please call our Fulham branch on