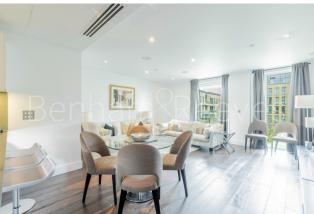

Central Avenue, Fulham, SW6

£1,338 per week, £5,800 per month + fees

□ 4 Bedrooms □ 3 Bathrooms □ Furnished

A stunning, modern large apartment, with beautiful views of the River Thames, situated in a desirable riverside development moments from Imperial Wharf Overground Station.

## **Property features**

Contemporary split level 4 bedroom apartment riverside apart | Chic shower rooms (1 ensuite), bathroom and a WC | High spec kitchen with Miele appliances and fabulous dining | 4 Double bedrooms with built-in wardrobes and a view across | Spacious terrace with seating space and a view of the pier | EPC-B | Approx. 1602 Sq Ft. | 2 Elegant receptions with high arching ceilings and windows | Landscaped communal courtyard and easy access to the Thames | Imperial Wharf overground station