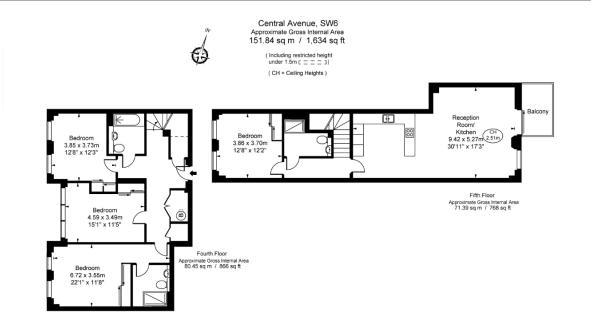

## Central Avenue, Fulham, SW6

£1,338 per week, £5,800 per month + fees

This plan is not to scale. It is for guidance and not for valuation purposes.

Ill measurements and areas are approximate only, and have been prepared in accordance with the current edition of the RICG Code of Measuring Photosome.