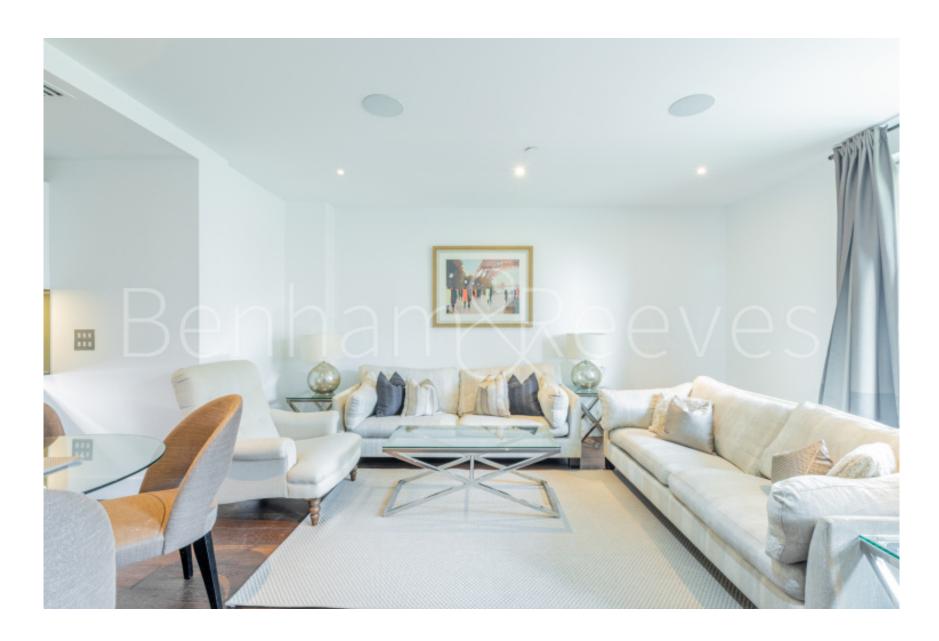

Central Avenue, Fulham, SW6

£1,338 per week, £5,800 per month + fees

□ 4 Bedrooms □ 3 Bathrooms □ Furnished

A stunning, modern large apartment, with beautiful views of the River Thames, situated in a desirable riverside development moments from Imperial Wharf Overground Station.

## **Property features**

Contemporary split level 4 bedroom apartment riverside apart | Chic shower rooms (1 ensuite), bathroom and a WC | High spec kitchen with Miele appliances and fabulous dining | 4 Double bedrooms with built-in wardrobes and a view across | Spacious terrace with seating space and a view of the pier | EPC-B | Approx. 1602 Sq Ft. | 2 Elegant receptions with high arching ceilings and windows | Landscaped communal courtyard and easy access to the Thames | Imperial Wharf overground station