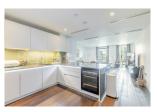

## **Property features**

Contemporary split level 4 bedroom apartment riverside apart | Chic shower rooms (1 ensuite), bathroom and a WC | High spec kitchen with Miele appliances and fabulous dining | 4 Double bedrooms with built-in wardrobes and a view across | Spacious terrace with seating space and a view of the pier | EPC-B | Approx. 1602 Sq Ft. | 2 Elegant receptions with high arching ceilings and windows | Landscaped communal courtyard and easy access to the Thames | Imperial Wharf overground station