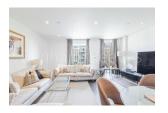

## **Property features**

Contemporary split level 4 bedroom apartment riverside apart | Chic shower rooms (1 ensuite), bathroom and a WC | High spec kitchen with Miele appliances and fabulous dining | 4 Double bedrooms with built-in wardrobes and a view across | Spacious terrace with seating space and a view of the pier | EPC-B | Approx. 1602 Sq Ft. | 2 Elegant receptions with high arching ceilings and windows | Landscaped communal courtyard and easy access to the Thames | Imperial Wharf overground station