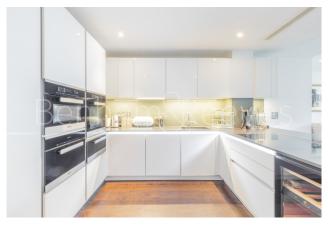

## **Property features**

Contemporary split level 4 bedroom apartment riverside apart | Chic shower rooms (1 ensuite), bathroom and a WC | High spec kitchen with Miele appliances and fabulous dining | 4 Double bedrooms with built-in wardrobes and a view across | Spacious terrace with seating space and a view of the pier | EPC-B | Approx. 1602 Sq Ft. | 2 Elegant receptions with high arching ceilings and windows | Landscaped communal courtyard and easy access to the Thames | Imperial Wharf overground station