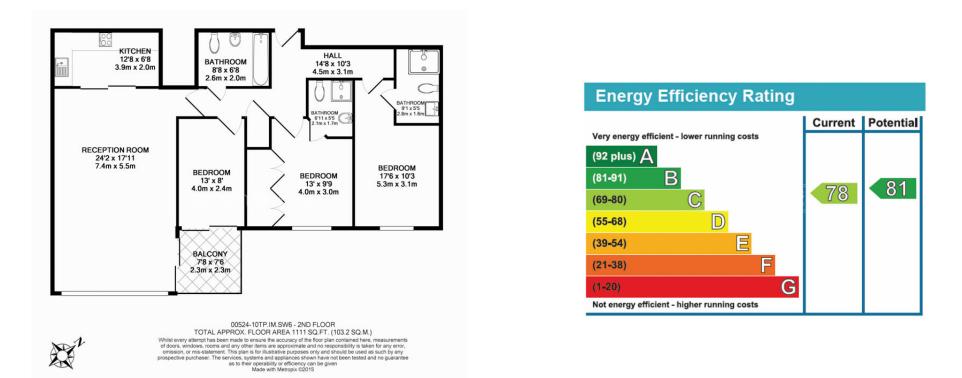

Please click here for full detail

Property features 3 Bedrooms | 3 Bathrooms | Bece

3 Bedrooms | 3 Bathrooms | Reception | Unfurnished | Fitted Kitchen | EPC-C | Residents Gym | 24 Hour Concierge | Nearby Imperial Wharf Station