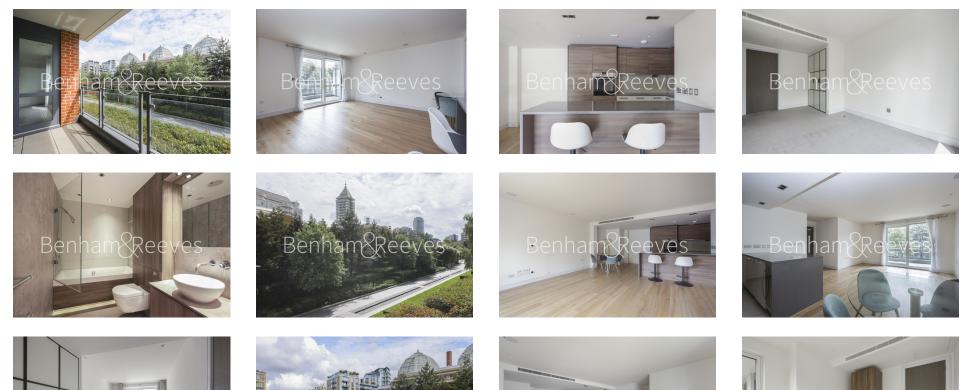

### 🛋 2 Bedrooms 🛛 🛱 2 Bathrooms 🕮 Unfurnished

A contemporary 1st floor apartment, with underground parking by separate negotiation, situated in an exclusive riverside development close to the amenities of fashionable Chelsea and The King's Road.

### **Property features**

2 Bedrooms | 2 Bathrooms | Reception | Unfurnished | Fitted Kitchen | EPC-B | 24 hour Concierge | Gym and Spa | Nearby Imperial Wharf Station

For more information about this property, please call our Fulham branch on