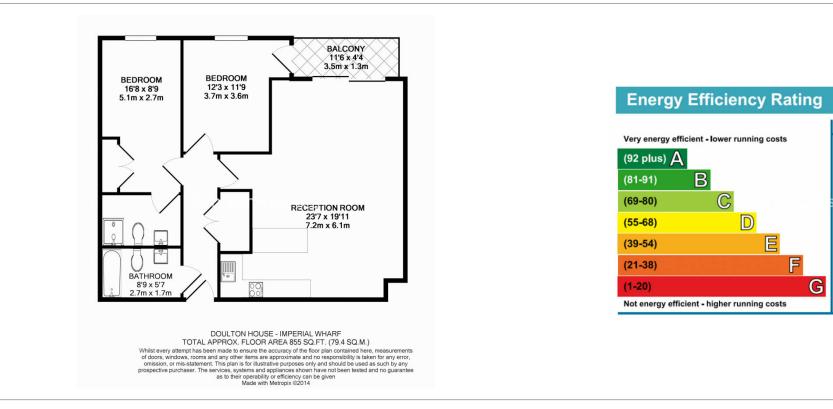

### 🛋 2 Bedrooms 🛛 🛱 2 Bathrooms 🕮 Unfurnished

A contemporary 1st floor apartment, with underground parking by separate negotiation, situated in an exclusive riverside development close to the amenities of fashionable Chelsea and The King's Road.

### **Property features**

2 Bedrooms | 2 Bathrooms | Reception | Unfurnished | Fitted Kitchen | EPC-B | 24 hour Concierge | Gym and Spa | Nearby Imperial Wharf Station

For more information about this property, please call our Fulham branch on

## Park Street, Fulham, SW6

£716 per week, £3,103 per month + fees

www.benhams.com

Current | Potential

85

86