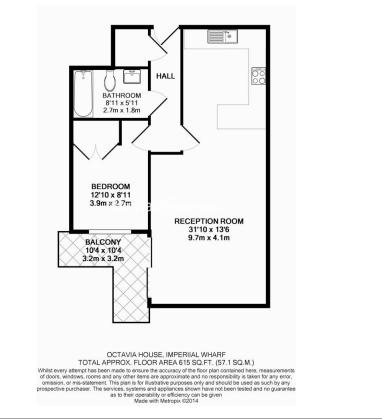

### 🛋 1 Bedroom 🖼 1 Bathroom 🖽 Furnished

A bright and airy 5th floor apartment, with secure underground parking, set within a premium riverside development with a good range of onsite amenities located in Fulham. The closest station is Imperial Wharf.

Please click here for full detail

**Property features** 

1 Bedroom | 1 Bathroom | Reception | Furnished | Fitted Kitchen | EPC-B | 24 Hour Concierge | Lift Access | Nearby Imperial Wharf Station

For more information about this property, please call our Fulham branch on