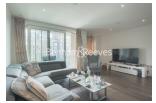

### **Property features**

Contemporary split level 4 bedroom unfurnished apartment | 3 Chic shower rooms (1 ensuite), bathroom and a WC | High spec kitchen with Miele appliances and fabulous dining | 4 Double bedrooms with built-in wardrobes | Spacious terrace with seating space and a view of the pier | EPC-B | Elegant receptions with high arching ceilings and windows | Landscaped communal courtyard and easy access to the Thames | Approx. 1602 Sq Ft. | Nearby Imperial Wharf station