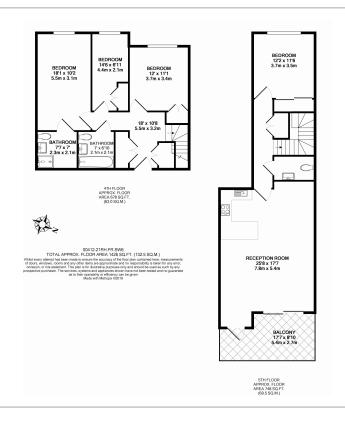

### **Property features**

Contemporary split level 4 bedroom unfurnished apartment | 3 Chic shower rooms (1 ensuite), bathroom and a WC | High spec kitchen with Miele appliances and fabulous dining | 4 Double bedrooms with built-in wardrobes | Spacious terrace with seating space and a view of the pier | EPC-B | Elegant receptions with high arching ceilings and windows | Landscaped communal courtyard and easy access to the Thames | Approx. 1602 Sq Ft. | Nearby Imperial Wharf station