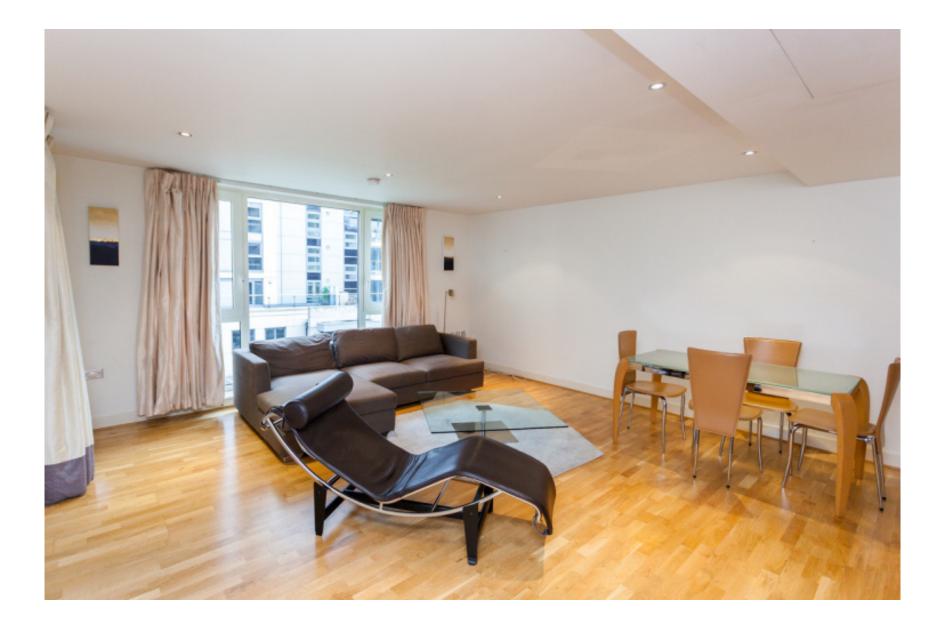

Marina Point, Fulham, SW6

£692 per week, £3,000 per month + fees

### 🛋 2 Bedrooms 🖼 1 Bathroom 🕮 Furnished

A bright furnished apartment, with secure parking under separate negotiation, situated in a vibrant riverside development close to the amenities of Fulham and Chelsea. Positioned a short walk from Imperial Wharf Overground station, which offers excellent services around London.

### **Property features**

2 Bedrooms | 1 Bathroom | Reception | Furnished | Fitted Kitchen | EPC-C | Residents' Gym | 24 Hour Concierge | Nearby Imperial Wharf Station

For more information about this property, please call our Fulham branch on