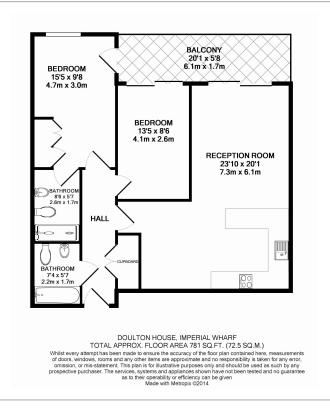

Park Street, Fulham, SW6

£785 per week, £3,402 per month + fees

 ■ 2 Bedrooms
 ■ 2 Bathrooms
 ■ Furnished

A tastefully presented apartment, with negotiable underground parking, moments from the River, Imperial Warf Overground station, and the amenities of Fulham.

## **Property features**

2 Bedrooms | 2 Bathrooms | Reception | Furnished | Fitted Kitchen | EPC-B | Parking Included | 24 Hour Concierge | Underground Parking | Nearby Imperial Wharf Over Ground Station