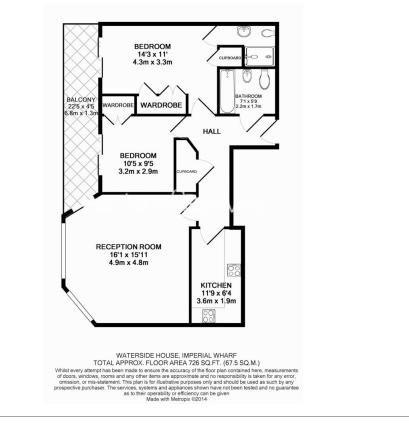

## 🛋 2 Bedrooms 🛛 🛱 2 Bathrooms 🕮 Furnished

A vibrant 5th floor apartment with stunning, direct River views, and underground parking, situated in a sought-after Tower in the immensely popular Imperial Wharf development. Ideally located a few steps from Imperial Wharf Mainline train station SHORT LET.

### Property features

2 Bedrooms | 2 Bathrooms | Reception | Furnished | Fitted Kitchen | EPC-C | 24 Hour concierge | Gym | Imperial wharf overground

For more information about this property, please call our Fulham branch on