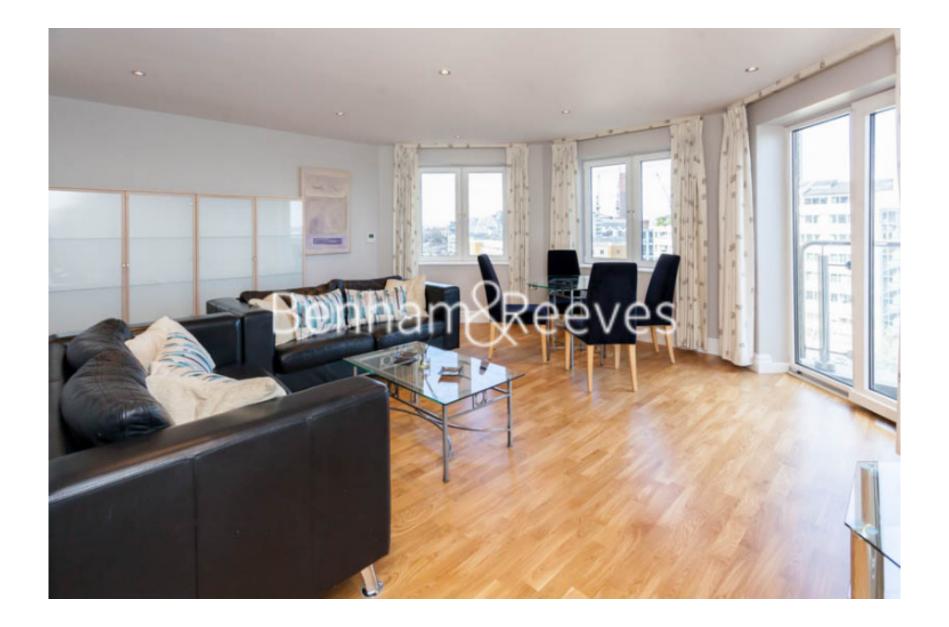

## 🛋 2 Bedrooms 🛛 🛱 2 Bathrooms 🕮 Furnished

A vibrant 5th floor apartment with stunning, direct River views, and underground parking, situated in a sought-after Tower in the immensely popular Imperial Wharf development. Ideally located a few steps from Imperial Wharf Mainline train station SHORT LET.

### Property features

2 Bedrooms | 2 Bathrooms | Reception | Furnished | Fitted Kitchen | EPC-C | 24 Hour concierge | Gym | Imperial wharf overground

For more information about this property, please call our Fulham branch on