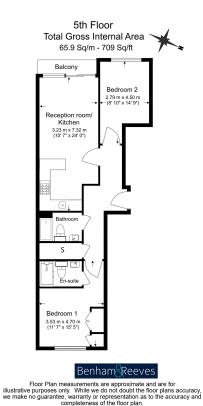

# 

This modern enhanced specification 3rd floor apartment, offered unfurnished, with state of the art air conditioning, situated in a Riverside development with exclusive amenities, and secure underground parking available by separate negotiation. Moments from Imperial Wharf Overground Station and the Chelsea Harbour Pier.

### **Property features**

2 Bedrooms | 2 Bathrooms | Reception | furnished | Fitted Kitchen | EPC-B | 24-hour concierge Service | Private Balcony | Nearby Imperial Wharf Overground Station

For more information about this property, please call our Fulham branch on