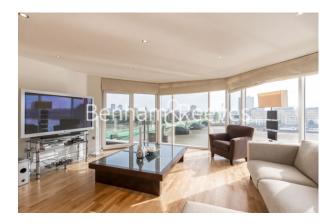

The Boulevard, Fulham, SW6

£1,500 per week, £6,500 per month + fees

Spacious 4th floor apartment with secure underground parking and direct River views close to Fulham and Chelsea. Imperial Wharf Overground station is a short walk away.

Please **click here** for full detail

3 Bedrooms | 3 Bathrooms | Open Plan Reception | Unfurnished | Open Plan Kitchen | EPC-C | 24 Hour Concierge | Gym | Nearby Imperial Wharf Station

For more information about this property, please call our Fulham branch on