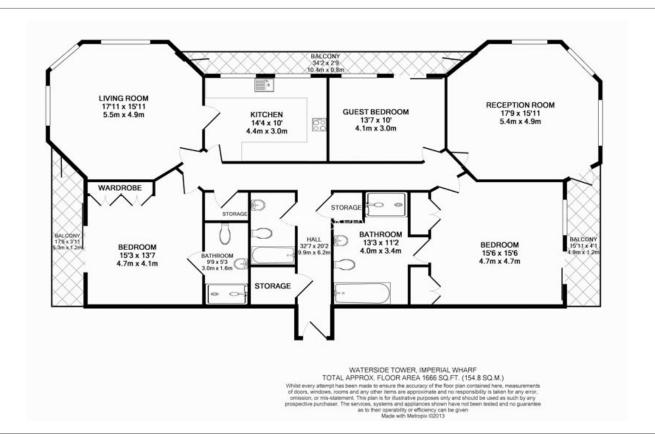

The Boulevard, Fulham, SW6

£1,500 per week, £6,500 per month + fees

Spacious 4th floor apartment with secure underground parking and direct River views close to Fulham and Chelsea. Imperial Wharf Overground station is a short walk away.

Please **click here** for full detail

3 Bedrooms | 3 Bathrooms | Open Plan Reception | Unfurnished | Open Plan Kitchen | EPC-C | 24 Hour Concierge | Gym | Nearby Imperial Wharf Station

For more information about this property, please call our Fulham branch on