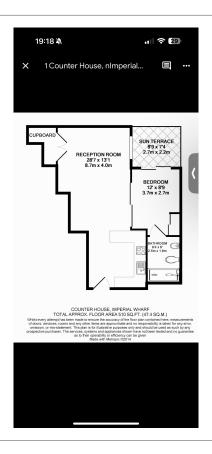

Park Street, Fulham, SW6

£565 per week, £2,450 per month + fees

## Park Street, Fulham, SW6

£565 per week, £2,450 per month + fees