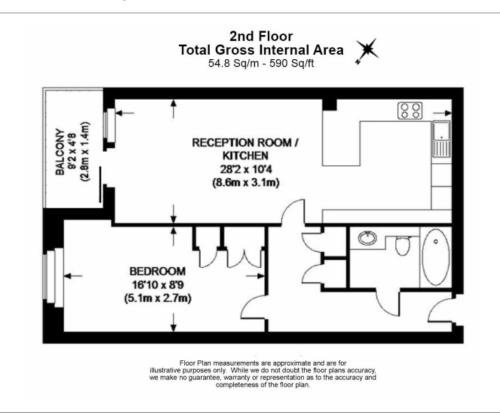

**Doulton House, Fulham, SW6** 

£550 per week, £2,383 per month + fees

■ 1 Bedroom ■ 1 Bathroom ■ Furnished

A spacious luxury contemporary third floor apartment with full suite of amenities, close to the River Thames. Just moments away from Imperial Wharf Overground and Fulham Broadway Station.

## **Property features**

1 Bedroom | 1 Bathroom | Reception | Furnished | Kitchen | EPC-B | Comfort Cooling | Spa | Nearby Chelsea and King's Road

For more information about this property, please call our Fulham branch on