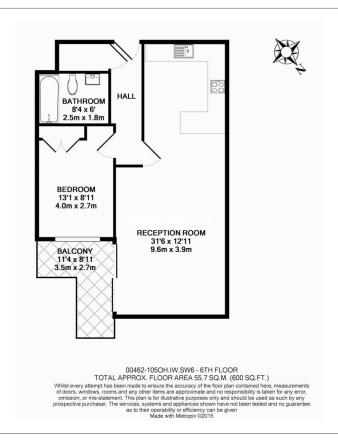

## **Property features**

1 Bedroom | 1 Bathroom | Reception | Furnished | Fitted Kitchen | EPC-B | Balcony | 24 hour porter | Nearby Imperial Wharf Overground

For more information about this property, please call our Fulham branch on