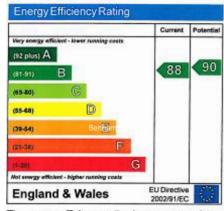

## Townmead Road, Fulham, SW6

£500 per week, £2,167 per month + fees

The energy efficiency rating is a measure of the overall efficiency of a home. The higher the rating the more energy efficient the home is and the lower the fuel bills are likely to be.