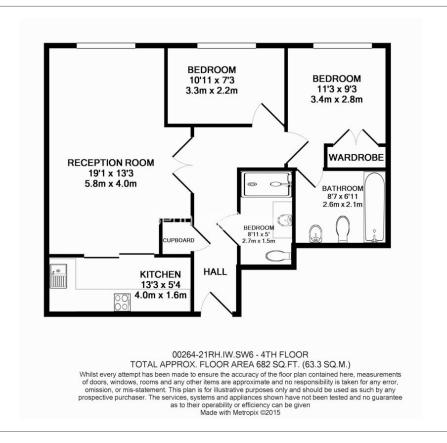

Lensbury Avenue, Fulham, SW6

£600 per week, £2,600 per month + fees

Spacious light fourth floor apartment located in Imperial Wharf with onsite gym and secure parking space. A short walk from Imperial Wharf Overground station.

## **Property features**

2 Bedrooms | 2 Bathrooms | Reception | Furnished | Kitchen | EPC-C | Balcony | Gym | Nearby Imperial Wharf Overground

For more information about this property, please call our Fulham branch on

## Lensbury Avenue, Fulham, SW6

£600 per week, £2,600 per month + fees