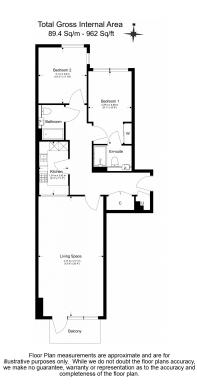

### 🛋 2 Bedrooms 🖼 2 Bathrooms 🕮 Furnished

A smart 3rd floor apartment with courtyard located within a prestigious luxury development in the heart of Hammersmith. Ideally located close to two Underground Stations that connect Hammersmith to the West End, City and Heathrow Airport.

### **Property features**

2 Bedrooms | 2 Bathrooms | Reception | Furnished | Fitted Kitchen | EPC-B | 24 hours Concierge Service | Fully Equipped Residences Gymnasium | Nearby Hammersmith Tube Station

For more information about this property, please call our Hammersmith branch on