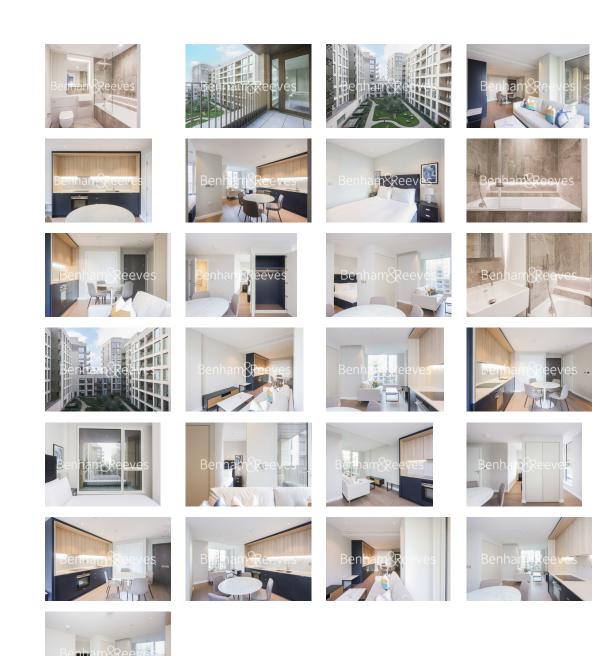

### 🛋 Studio 🖼 1 Bathroom 🕮 Furnished

Stylish, furnished 5th floor Manhattan studio apartment situated in a sought after development with good amenities, and close to Vauxhall and Oval Stations (Northern and Victoria Lines).

### **Property features**

Furnished | Manhattan Studio | Air cooling | Balcony | Separate sleeping area | EPC-B | 24 hour concierge | Residence Gym opening in November | Tesco located on site | Vauxhall Station