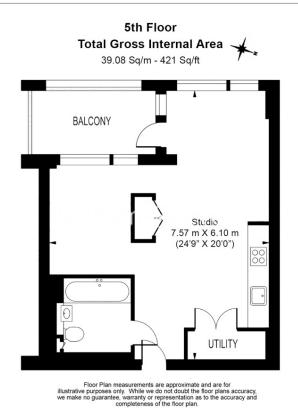

### 🛋 Studio 🖼 1 Bathroom 🕮 Furnished

Stylish, furnished 5th floor Manhattan studio apartment situated in a sought after development with good amenities, and close to Vauxhall and Oval Stations (Northern and Victoria Lines).