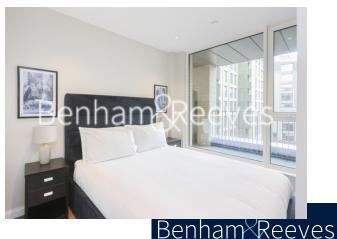

### 🛋 Studio 🖼 1 Bathroom 🕮 Furnished

Stylish, furnished 5th floor Manhattan studio apartment situated in a sought after development with good amenities, and close to Vauxhall and Oval Stations (Northern and Victoria Lines).

### **Property features**

Furnished | Manhattan Studio | Air cooling | Balcony | Separate sleeping area | EPC-B | 24 hour concierge | Residence Gym opening in November | Tesco located on site | Vauxhall Station