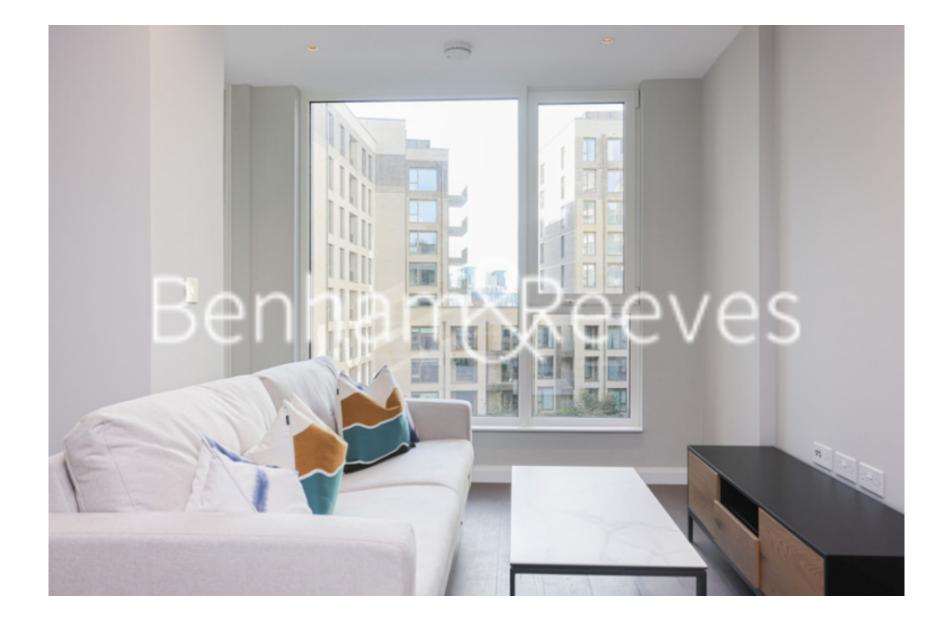

### 🛋 Studio 🖼 1 Bathroom 🕮 Furnished

Stylish, furnished 5th floor Manhattan studio apartment situated in a sought after development with good amenities, and close to Vauxhall and Oval Stations (Northern and Victoria Lines).

### **Property features**

Furnished | Manhattan Studio | Air cooling | Balcony | Separate sleeping area | EPC-B | 24 hour concierge | Residence Gym opening in November | Tesco located on site | Vauxhall Station