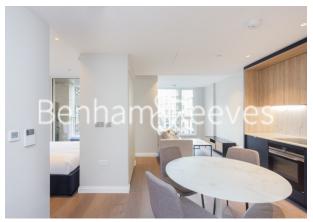

### 🛋 Studio 🖼 1 Bathroom 🕮 Furnished

Stylish, furnished 5th floor Manhattan studio apartment situated in a sought after development with good amenities, and close to Vauxhall and Oval Stations (Northern and Victoria Lines).

### **Property features**

Furnished | Manhattan Studio | Air cooling | Balcony | Separate sleeping area | EPC-B | 24 hour concierge | Residence Gym opening in November | Tesco located on site | Vauxhall Station