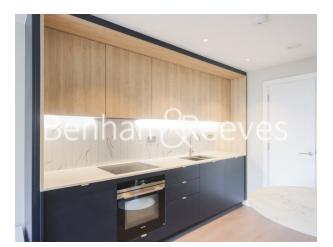

### 🛋 Studio 🖼 1 Bathroom 🕮 Furnished

Stylish, furnished 5th floor Manhattan studio apartment situated in a sought after development with good amenities, and close to Vauxhall and Oval Stations (Northern and Victoria Lines).

### **Property features**

Furnished | Manhattan Studio | Air cooling | Balcony | Separate sleeping area | EPC-B | 24 hour concierge | Residence Gym opening in November | Tesco located on site | Vauxhall Station