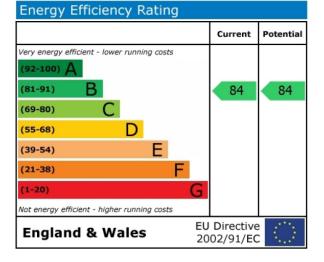

### **Property features**

Furnished | Manhattan Studio | Air cooling | Balcony | Separate sleeping area | EPC-B | 24 hour concierge | Residence Gym opening in November | Tesco located on site | Vauxhall Station