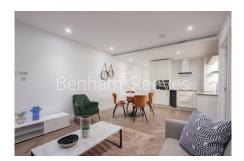

## **Property features**

Luxury One Bedroom Apartment | Bright Open Plan Reception With Wood Floors | Bespoke Fitted Kitchen With Integrated Siemens Appliances | Spacious Bedroom with Built in Storage | Bespoke Bathroom Finished With Underfloor Heating | EPC-B | 24 Hour Concierge Service | Comfort Cooling / Heating & Floor To Ceiling Windows | Cinema/ Virtual Golf stimulator | Near **Tower Hill Underground Station, Tower Gateway DLR** 