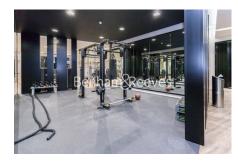

## **Property features**

Luxury One Bedroom Apartment | Bright Open Plan Reception With Wood Floors | Bespoke Fitted Kitchen With Integrated Siemens Appliances | Spacious Bedroom with Built in Storage | Bespoke Bathroom Finished With Underfloor Heating | EPC-B | 24 Hour Concierge Service | Comfort Cooling / Heating & Floor To Ceiling Windows | Cinema/ Virtual Golf stimulator | Near **Tower Hill Underground Station, Tower Gateway DLR** 