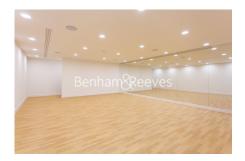

## **Property features**

Luxury One Bedroom Apartment | Bright Open Plan Reception With Wood Floors | Bespoke Fitted Kitchen With Integrated Siemens Appliances | Spacious Bedroom with Built in Storage | Bespoke Bathroom Finished With Underfloor Heating | EPC-B | 24 Hour Concierge Service | Comfort Cooling / Heating & Floor To Ceiling Windows | Cinema/ Virtual Golf stimulator | Near **Tower Hill Underground Station, Tower Gateway DLR** 