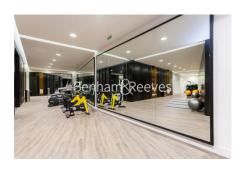

## **Property features**

Luxury One Bedroom Apartment | Bright Open Plan Reception With Wood Floors | Bespoke Fitted Kitchen With Integrated Siemens Appliances | Spacious Bedroom with Built in Storage | Bespoke Bathroom Finished With Underfloor Heating | EPC-B | 24 Hour Concierge Service | Comfort Cooling / Heating & Floor To Ceiling Windows | Cinema/ Virtual Golf stimulator | Near **Tower Hill Underground Station, Tower Gateway DLR** 