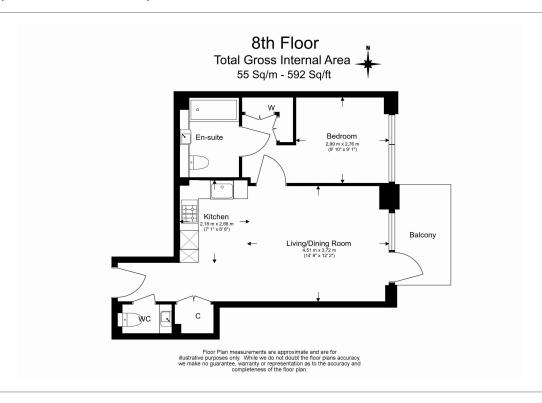

## **Property features**

Luxury One Bedroom Apartment | Bright Open Plan Reception With Wood Floors | Bespoke Fitted Kitchen With Integrated Siemens Appliances | Spacious Bedroom with Built in Storage | Bespoke Bathroom Finished With Underfloor Heating | EPC-B | 24 Hour Concierge Service | Comfort Cooling / Heating & Floor To Ceiling Windows | Cinema/ Virtual Golf stimulator | Near **Tower Hill Underground Station, Tower Gateway DLR** 