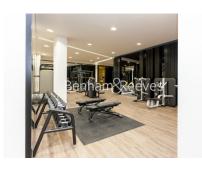

## **Property features**

Luxury One Bedroom Apartment | Bright Open Plan Reception With Wood Floors | Bespoke Fitted Kitchen With Integrated Siemens Appliances | Spacious Bedroom with Built in Storage | Bespoke Bathroom Finished With Underfloor Heating | EPC-B | 24 Hour Concierge Service | Comfort Cooling / Heating & Floor To Ceiling Windows | Cinema/ Virtual Golf stimulator | Near **Tower Hill Underground Station, Tower Gateway DLR** 