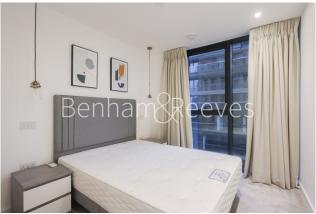

## **Property features**

Luxury One Bedroom Apartment | Bright Open Plan Reception With Wood Floors | Bespoke Fitted Kitchen With Integrated Siemens Appliances | Spacious Bedroom with Built in Storage | Bespoke Bathroom Finished With Underfloor Heating | EPC-B | 24 Hour Concierge Service | Comfort Cooling / Heating & Floor To Ceiling Windows | Cinema/ Virtual Golf stimulator | Near **Tower Hill Underground Station, Tower Gateway DLR** 