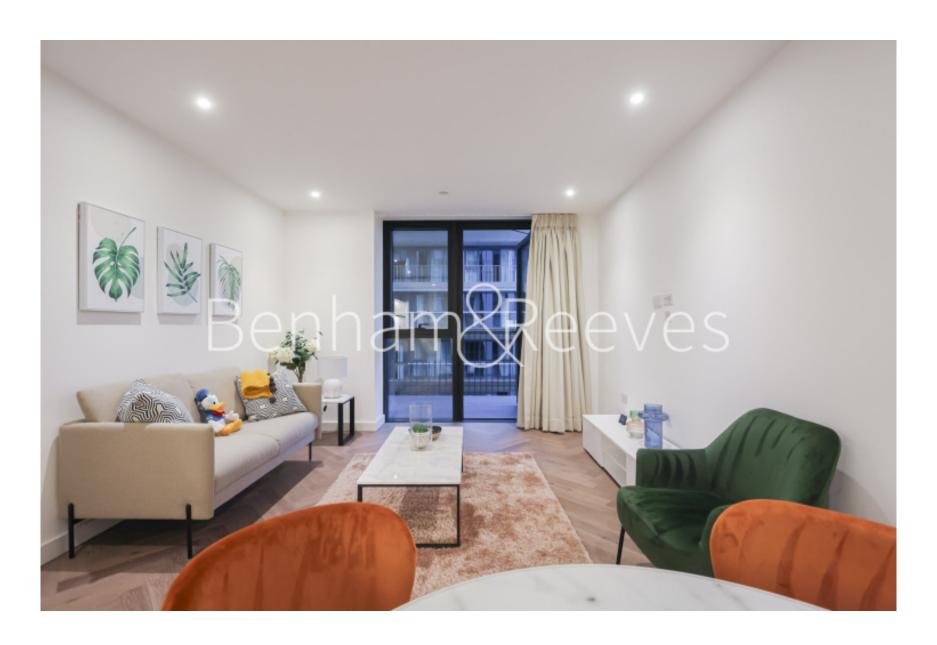

## **Property features**

Luxury One Bedroom Apartment | Bright Open Plan Reception With Wood Floors | Bespoke Fitted Kitchen With Integrated Siemens Appliances | Spacious Bedroom with Built in Storage | Bespoke Bathroom Finished With Underfloor Heating | EPC-B | 24 Hour Concierge Service | Comfort Cooling / Heating & Floor To Ceiling Windows | Cinema/ Virtual Golf stimulator | Near **Tower Hill Underground Station, Tower Gateway DLR** 