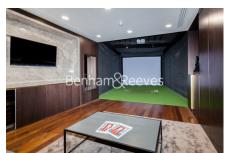

## **Property features**

Luxury One Bedroom Apartment | Bright Open Plan Reception With Wood Floors | Bespoke Fitted Kitchen With Integrated Siemens Appliances | Spacious Bedroom with Built in Storage | Bespoke Bathroom Finished With Underfloor Heating | EPC-B | 24 Hour Concierge Service | Comfort Cooling / Heating & Floor To Ceiling Windows | Cinema/ Virtual Golf stimulator | Near **Tower Hill Underground Station, Tower Gateway DLR** 