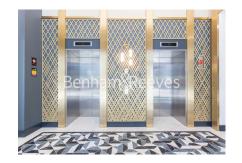

## **Property features**

Luxury One Bedroom Apartment | Bright Open Plan Reception With Wood Floors | Bespoke Fitted Kitchen With Integrated Siemens Appliances | Spacious Bedroom with Built in Storage | Bespoke Bathroom Finished With Underfloor Heating | EPC-B | 24 Hour Concierge Service | Comfort Cooling / Heating & Floor To Ceiling Windows | Cinema/ Virtual Golf stimulator | Near **Tower Hill Underground Station, Tower Gateway DLR** 