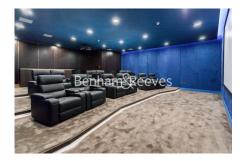

## **Property features**

Luxury One Bedroom Apartment | Bright Open Plan Reception With Wood Floors | Bespoke Fitted Kitchen With Integrated Siemens Appliances | Spacious Bedroom with Built in Storage | Bespoke Bathroom Finished With Underfloor Heating | EPC-B | 24 Hour Concierge Service | Comfort Cooling / Heating & Floor To Ceiling Windows | Cinema/ Virtual Golf stimulator | Near **Tower Hill Underground Station, Tower Gateway DLR** 