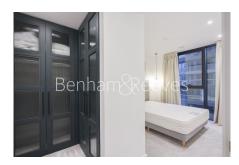

## **Property features**

Luxury One Bedroom Apartment | Bright Open Plan Reception With Wood Floors | Bespoke Fitted Kitchen With Integrated Siemens Appliances | Spacious Bedroom with Built in Storage | Bespoke Bathroom Finished With Underfloor Heating | EPC-B | 24 Hour Concierge Service | Comfort Cooling / Heating & Floor To Ceiling Windows | Cinema/ Virtual Golf stimulator | Near **Tower Hill Underground Station, Tower Gateway DLR** 