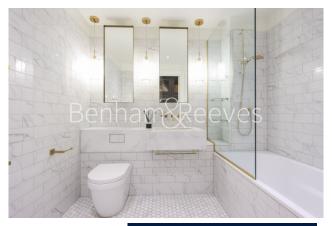

## **Property features**

Luxury One Bedroom Apartment | Bright Open Plan Reception With Wood Floors | Bespoke Fitted Kitchen With Integrated Siemens Appliances | Spacious Bedroom with Built in Storage | Bespoke Bathroom Finished With Underfloor Heating | EPC-B | 24 Hour Concierge Service | Comfort Cooling / Heating & Floor To Ceiling Windows | Cinema/ Virtual Golf stimulator | Near **Tower Hill Underground Station, Tower Gateway DLR** 