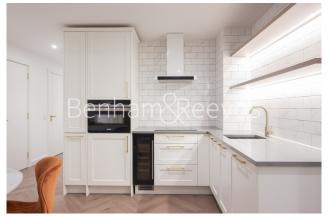

## **Property features**

Luxury One Bedroom Apartment | Bright Open Plan Reception With Wood Floors | Bespoke Fitted Kitchen With Integrated Siemens Appliances | Spacious Bedroom with Built in Storage | Bespoke Bathroom Finished With Underfloor Heating | EPC-B | 24 Hour Concierge Service | Comfort Cooling / Heating & Floor To Ceiling Windows | Cinema/ Virtual Golf stimulator | Near **Tower Hill Underground Station, Tower Gateway DLR** 