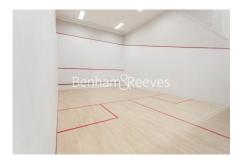

## **Property features**

Luxury One Bedroom Apartment | Bright Open Plan Reception With Wood Floors | Bespoke Fitted Kitchen With Integrated Siemens Appliances | Spacious Bedroom with Built in Storage | Bespoke Bathroom Finished With Underfloor Heating | EPC-B | 24 Hour Concierge Service | Comfort Cooling / Heating & Floor To Ceiling Windows | Cinema/ Virtual Golf stimulator | Near **Tower Hill Underground Station, Tower Gateway DLR** 